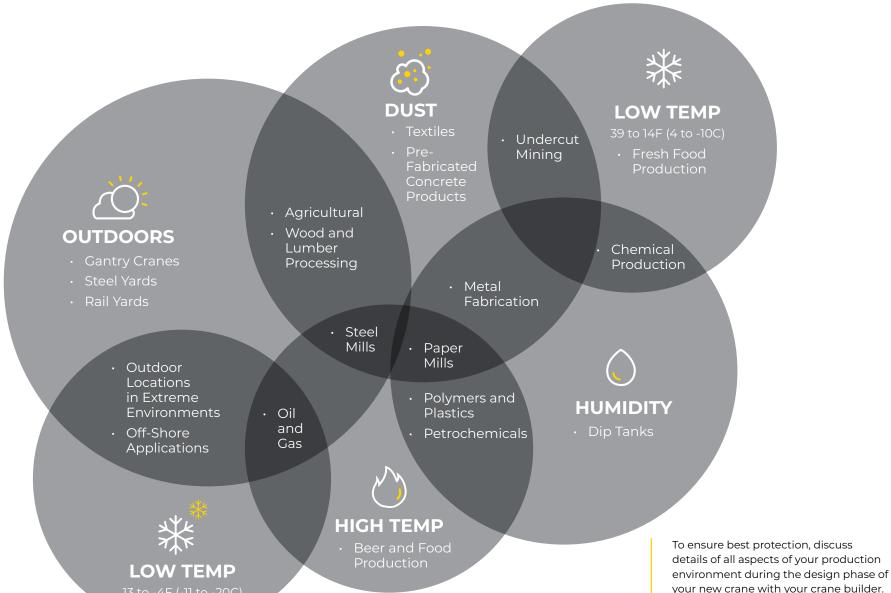

## **APPLICATIONS IN SPECIAL ENVIRONMENTS**

IP and NEMA rating standards help ensure that safety remains paramount during hoist and crane operation. R&M uses factory recommended protection features to meet the needs of each special environment. A clear understanding of application requirements allows projects to move quickly in every stage, whether design, installation or maintenance.

## **APPLICATIONS IN SPECIAL ENVIRONMENTS**

Some applications may fall under more than one special environment type. Features can be added to cover multiple applications at once. Don't see your specific application or environment listed? Reach out to your <u>local crane builder</u> for an in-depth analysis of your environmental protection needs.