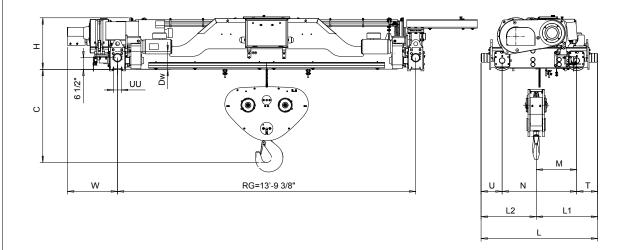

Hoist type:

SXL17...R4200

US units

|                                                                                                | Hoisting trolley dimensions (inch) |         |           |         |           |           |           |         | Rail wheel (inch) |         | C (inch) | Weight (lb) |         |       |
|------------------------------------------------------------------------------------------------|------------------------------------|---------|-----------|---------|-----------|-----------|-----------|---------|-------------------|---------|----------|-------------|---------|-------|
| Hoisting                                                                                       | Duties                             | Н       | M         | N       | L         | L1        | L2        | T       | U                 | W       | Dw       | UU*         | RG34    | RG34  |
| trolley type                                                                                   | 0306                               |         |           |         |           |           |           |         |                   |         |          |             |         |       |
| SXL17022                                                                                       | Х                                  | 28 3/4" | 22 13/16" | 41 3/8" | 64 11/16" | 34 7/16"  | 31 1/4"   | 11 5/8" | 11 5/8"           | 27 3/4" | 9.84"    | 3 3/4"      | 45 7/8" | 9723  |
| SXL17032                                                                                       | Х                                  | 28 3/4" | 20 7/8"   | 41 3/8" | 64 11/16" | 32 1/2"   | 32 3/16"  | 11 5/8" | 11 5/8"           | 27 3/4" | 9.84"    | 3 3/4"      | 45 7/8" | 9987  |
| SXL17042                                                                                       | Х                                  | 28 3/4" | 20 15/16" | 41 3/8" | 64 11/16" | 32 5/8"   | 32 1/16"  | 11 5/8" | 11 5/8"           | 27 3/4" | 9.84"    | 3 3/4"      | 41 1/4" | 10009 |
| SXL17052                                                                                       | Х                                  | 28 3/4" | 20 1/4"   | 41 3/8" | 64 11/16" | 31 7/8"   | 32 13/16" | 11 5/8" | 11 5/8"           | 27 3/4" | 9.84"    | 3 3/4"      | 44 1/2" | 10560 |
| SXL17062                                                                                       | Х                                  | 28 3/4" | 19"       | 41 3/8" | 64 11/16" | 30 11/16" | 34"       | 11 5/8" | 11 5/8"           | 27 3/4" | 9.84"    | 3 3/4"      | 44 1/2" | 10582 |
| SXL17082                                                                                       | Х                                  | 28 3/4" | 17 13/16" | 41 3/8" | 64 11/16" | 26 7/16"  | 35 1/4"   | 11 5/8" | 11 5/8"           | 27 3/4" | 9.84"    | 3 3/4"      | 49 1/2" | 11530 |
| Weight of the service platform is not included into trolley weight. * UU based on 3 1/2" rail. |                                    |         |           |         |           |           |           |         |                   |         |          |             |         |       |