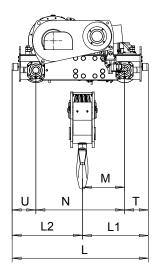

Hoist type:

SXL18 052...R2400

SXL18 062...R2400

SXL18 082...R2400

US units

|                                                                                            |        | Hoisting trolley dimensions (inch) |          |         |         |           |           |          |          |         | Rail wheel (inch) |        | C (inch) | Weight (lb) |  |
|--------------------------------------------------------------------------------------------|--------|------------------------------------|----------|---------|---------|-----------|-----------|----------|----------|---------|-------------------|--------|----------|-------------|--|
| Hoisting                                                                                   | Duties | Н                                  | M        | N       | L       | L1        | L2        | T        | U        | W       | Dw                | UU*    | RG24     | RG24        |  |
| trolley type                                                                               | 0306   |                                    |          |         |         |           |           |          |          |         |                   |        |          |             |  |
| SXL18052                                                                                   | Х      | 36 3/8"                            | 23 7/16" | 49 1/4" | 75 1/2" | 36 9/16"  | 38 15/16" | 13 3/16" | 13 3/16" | 31 1/8" | 12.40"            | 4 1/4" | 59 7/8"  | 11795       |  |
| SXL18062                                                                                   | Х      | 36 3/8"                            | 22 5/8"  | 49 1/4" | 75 1/2" | 35 13/16" | 39 11/16" | 13 3/16" | 13 3/16" | 31 1/8" | 12.40"            | 4 1/4" | 59 7/8"  | 11883       |  |
| SXL18082                                                                                   | Х      | 36 3/8"                            | 21 1/4"  | 49 1/4" | 75 1/2" | 34 7/16"  | 41 1/16"  | 13 3/16" | 13 3/16" | 31 1/8" | 12.40"            | 4 1/4" | 62 1/2'  | 12699       |  |
| Weight of the service platform is not included into trolley weight. * UU based on 4* rail. |        |                                    |          |         |         |           |           |          |          |         |                   |        |          |             |  |