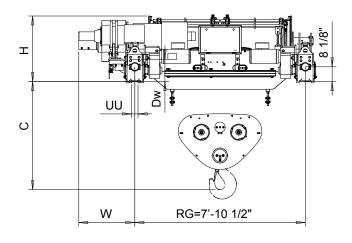

Hoist type:

SXL18 052...R2400

SXL18 062...R2400

SXL18 082...R2400

US units

|                                                                                            |        | Hoisting trolley dimensions (inch) |          |         |         |           |           |          |          |         | Rail wheel (inch) |        | C (inch) | Weight (lb) |  |
|--------------------------------------------------------------------------------------------|--------|------------------------------------|----------|---------|---------|-----------|-----------|----------|----------|---------|-------------------|--------|----------|-------------|--|
| Hoisting                                                                                   | Duties | Н                                  | M        | N       | L       | L1        | L2        | T        | U        | W       | Dw                | UU*    | RG24     | RG24        |  |
| trolley type                                                                               | 0306   |                                    |          |         |         |           |           |          |          |         |                   |        |          |             |  |
| SXL18052                                                                                   | Х      | 36 3/8"                            | 23 7/16" | 49 1/4" | 75 1/2" | 36 9/16"  | 38 15/16" | 13 3/16" | 13 3/16" | 31 1/8" | 12.40"            | 4 1/4" | 59 7/8"  | 11795       |  |
| SXL18062                                                                                   | Х      | 36 3/8"                            | 22 5/8"  | 49 1/4" | 75 1/2" | 35 13/16" | 39 11/16" | 13 3/16" | 13 3/16" | 31 1/8" | 12.40"            | 4 1/4" | 59 7/8"  | 11883       |  |
| SXL18082                                                                                   | Х      | 36 3/8"                            | 21 1/4"  | 49 1/4" | 75 1/2" | 34 7/16"  | 41 1/16"  | 13 3/16" | 13 3/16" | 31 1/8" | 12.40"            | 4 1/4" | 62 1/2'  | 12699       |  |
| Weight of the service platform is not included into trolley weight. * UU based on 4* rail. |        |                                    |          |         |         |           |           |          |          |         |                   |        |          |             |  |