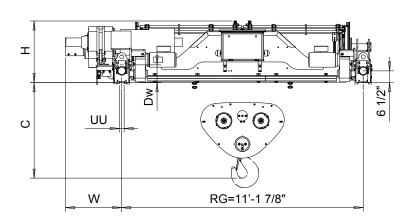

Hoist type:

SXL18 022...R3400

SXL18 032...R3400

SXL18 042...R3400

US units

|                                                                                                |        | Hoisting trolley dimensions (inch) |         |         |         |           |           |         |         |         | Rail wheel (inch) |        | C (inch) | Weight (lb) |
|------------------------------------------------------------------------------------------------|--------|------------------------------------|---------|---------|---------|-----------|-----------|---------|---------|---------|-------------------|--------|----------|-------------|
| Hoisting                                                                                       | Duties | Н                                  | M       | N       | L       | L1        | L2        | T       | U       | W       | Dw                | UU*    | RG34     | RG34        |
| trolley type                                                                                   | 0306   |                                    |         |         |         |           |           |         |         |         |                   |        |          |             |
| SXL18022                                                                                       | Х      | 33 1/2"                            | 24 5/8" | 49 1/4" | 72 1/2" | 36 1/4"   | 36 1/4"   | 11 5/8" | 11 5/8" | 31 1/8" | 9.84"             | 3 3/4" | 53"      | 11266       |
| SXL18032                                                                                       | Х      | 33 1/2"                            | 24 5/8" | 49 1/4" | 72 1/2" | 36 1/4"   | 36 1/4"   | 11 5/8" | 11 5/8" | 31 1/8" | 9.84"             | 3 3/4" | 48 1/4"  | 11464       |
| SXL18042                                                                                       | Х      | 33 1/2"                            | 24"     | 49 1/4" | 72 1/2" | 35 11/16" | 36 13/16" | 11 5/8" | 11 5/8" | 31 1/8" | 9.84"             | 3 3/4" | 48 1/4"  | 11552       |
| Weight of the service platform is not included into trolley weight. * UU based on 3 1/2" rail. |        |                                    |         |         |         |           |           |         |         |         |                   |        |          |             |