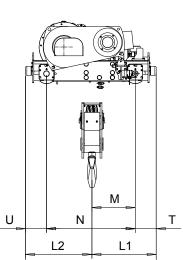

Hoist type:

SXL18 022...R3400

SXL18 032...R3400

SXL18 042...R3400

US units

|                                                                                                |        | Hoisting trolley dimensions (inch) |         |         |         |           |           |         |         |         | Rail wheel (inch) |        | C (inch) | Weight (lb) |
|------------------------------------------------------------------------------------------------|--------|------------------------------------|---------|---------|---------|-----------|-----------|---------|---------|---------|-------------------|--------|----------|-------------|
| Hoisting                                                                                       | Duties | Н                                  | M       | N       | L       | L1        | L2        | T       | U       | W       | Dw                | UU*    | RG34     | RG34        |
| trolley type                                                                                   | 0306   |                                    |         |         |         |           |           |         |         |         |                   |        |          |             |
| SXL18022                                                                                       | Х      | 33 1/2"                            | 24 5/8" | 49 1/4" | 72 1/2" | 36 1/4"   | 36 1/4"   | 11 5/8" | 11 5/8" | 31 1/8" | 9.84"             | 3 3/4" | 53"      | 11266       |
| SXL18032                                                                                       | Х      | 33 1/2"                            | 24 5/8" | 49 1/4" | 72 1/2" | 36 1/4"   | 36 1/4"   | 11 5/8" | 11 5/8" | 31 1/8" | 9.84"             | 3 3/4" | 48 1/4"  | 11464       |
| SXL18042                                                                                       | Х      | 33 1/2"                            | 24"     | 49 1/4" | 72 1/2" | 35 11/16" | 36 13/16" | 11 5/8" | 11 5/8" | 31 1/8" | 9.84"             | 3 3/4" | 48 1/4"  | 11552       |
| Weight of the service platform is not included into trolley weight. * UU based on 3 1/2" rail. |        |                                    |         |         |         |           |           |         |         |         |                   |        |          |             |