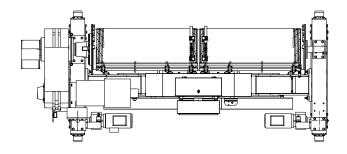

Hoist type:

SXL18 022...R3400

SXL18 032...R3400

SXL18 042...R3400

US units

|                                                                                                |        | Hoisting trolley dimensions (inch) |         |         |         |           |           |         |         |         | Rail wheel (inch) |        | C (inch) | Weight (lb) |
|------------------------------------------------------------------------------------------------|--------|------------------------------------|---------|---------|---------|-----------|-----------|---------|---------|---------|-------------------|--------|----------|-------------|
| Hoisting                                                                                       | Duties | Н                                  | M       | N       | L       | L1        | L2        | T       | U       | W       | Dw                | UU*    | RG34     | RG34        |
| trolley type                                                                                   | 0306   |                                    |         |         |         |           |           |         |         |         |                   |        |          |             |
| SXL18022                                                                                       | Х      | 33 1/2"                            | 24 5/8" | 49 1/4" | 72 1/2" | 36 1/4"   | 36 1/4"   | 11 5/8" | 11 5/8" | 31 1/8" | 9.84"             | 3 3/4" | 53"      | 11266       |
| SXL18032                                                                                       | Х      | 33 1/2"                            | 24 5/8" | 49 1/4" | 72 1/2" | 36 1/4"   | 36 1/4"   | 11 5/8" | 11 5/8" | 31 1/8" | 9.84"             | 3 3/4" | 48 1/4"  | 11464       |
| SXL18042                                                                                       | Х      | 33 1/2"                            | 24"     | 49 1/4" | 72 1/2" | 35 11/16" | 36 13/16" | 11 5/8" | 11 5/8" | 31 1/8" | 9.84"             | 3 3/4" | 48 1/4"  | 11552       |
| Weight of the service platform is not included into trolley weight. * UU based on 3 1/2" rail. |        |                                    |         |         |         |           |           |         |         |         |                   |        |          |             |