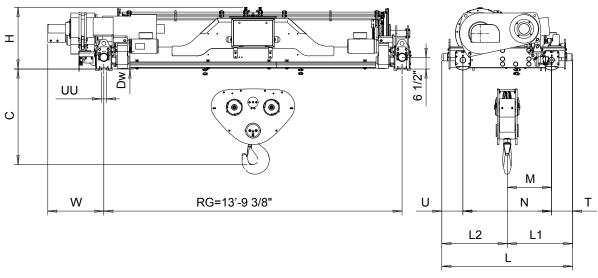

Hoist type:

SXL18 022...R4200

SXL18 032...R4200

SXL18 042...R4200

US units

|                                                                                                 |        | Hoisting trolley dimensions (inch) |         |         |         |           |           |         |         | Rail wheel (inch) |       | C (inch) | Weight (lb) |       |
|-------------------------------------------------------------------------------------------------|--------|------------------------------------|---------|---------|---------|-----------|-----------|---------|---------|-------------------|-------|----------|-------------|-------|
| Hoisting                                                                                        | Duties | Н                                  | M       | N       | L       | L1        | L2        | T       | U       | W                 | Dw    | UU*      | RG42        | RG42  |
| trolley type                                                                                    | 0306   |                                    |         |         |         |           |           |         |         |                   |       |          |             |       |
| SXL18022                                                                                        | Х      | 33 1/2"                            | 24 5/8' | 49 1/4" | 72 1/2" | 36 1/4"   | 36 1/4"   | 11 5/8" | 11 5/8" | 31 1/8"           | 9.84" | 3 3/4"   | 53"         | 12434 |
| SXL18032                                                                                        | Х      | 33 1/2"                            | 24 5/8' | 49 1/4" | 72 1/2" | 36 1/4"   | 36 1/4"   | 11 5/8" | 11 5/8" | 31 1/8"           | 9.84" | 3 3/4"   | 53"         | 12655 |
| SXL18042                                                                                        | Х      | 33 1/2"                            | 24"     | 49 1/4" | 72 1/2" | 35 11/16" | 36 13/16" | 11 5/8" | 11 5/8" | 31 1/8"           | 9.84" | 3 3/4"   | 48 1/4"     | 12721 |
| Weight of the service platform is not included into trolley weight. * LIII based on 3.1/2" rail |        |                                    |         |         |         |           |           |         |         |                   |       |          |             |       |