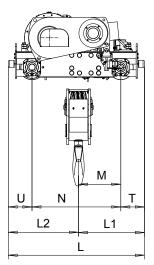

## US units

|                                                                                            |        | Hoisting trolley dimensions (inch) |          |         |         |           |           |          |          |         | Rail wheel (inch) |        | C (inch) | Weight (lb) |  |
|--------------------------------------------------------------------------------------------|--------|------------------------------------|----------|---------|---------|-----------|-----------|----------|----------|---------|-------------------|--------|----------|-------------|--|
| Hoisting                                                                                   | Duties | Н                                  | M        | N       | L       | L1        | L2        | T        | U        | W       | Dw                | UU*    | RG42     | RG42        |  |
| trolley type                                                                               | 0306   |                                    |          |         |         |           |           |          |          |         |                   |        |          |             |  |
| SXL18052                                                                                   | Х      | 36 3/8"                            | 23 7/16" | 49 1/4" | 75 1/2" | 36 9/16"  | 38 15/16" | 13 3/16" | 13 3/16" | 31 1/8" | 12.40"            | 4 1/4" | 52 3/4"  | 14860       |  |
| SXL18062                                                                                   | Х      | 36 3/8"                            | 22 5/8"  | 49 1/4" | 75 1/2" | 35 13/16" | 39 11/16" | 13 3/16" | 13 3/16" | 31 1/8" | 12.40"            | 4 1/4" | 52 3/4"  | 14948       |  |
| SXL18082                                                                                   | Х      | 36 3/8"                            | 21 1/4"  | 49 1/4" | 75 1/2" | 34 7/16"  | 41 1/16"  | 13 3/16" | 13 3/16" | 31 1/8" | 12.40"            | 4 1/4" | 55 3/8"  | 15763       |  |
| Weight of the service platform is not included into trolley weight. * UU based on 4" rail. |        |                                    |          |         |         |           |           |          |          |         |                   |        |          |             |  |