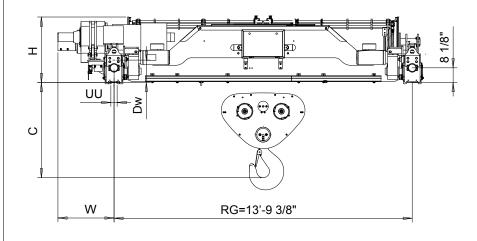

## US units

|                                                                                            |        | Hoisting trolley dimensions (inch) |          |         |         |           |           |          |          |         | Rail wheel (inch) |        | C (inch) | Weight (lb) |  |
|--------------------------------------------------------------------------------------------|--------|------------------------------------|----------|---------|---------|-----------|-----------|----------|----------|---------|-------------------|--------|----------|-------------|--|
| Hoisting                                                                                   | Duties | Н                                  | M        | N       | L       | L1        | L2        | T        | U        | W       | Dw                | UU*    | RG42     | RG42        |  |
| trolley type                                                                               | 0306   |                                    |          |         |         |           |           |          |          |         |                   |        |          |             |  |
| SXL18052                                                                                   | Х      | 36 3/8"                            | 23 7/16" | 49 1/4" | 75 1/2" | 36 9/16"  | 38 15/16" | 13 3/16" | 13 3/16" | 31 1/8" | 12.40"            | 4 1/4" | 52 3/4"  | 14860       |  |
| SXL18062                                                                                   | Х      | 36 3/8"                            | 22 5/8"  | 49 1/4" | 75 1/2" | 35 13/16" | 39 11/16" | 13 3/16" | 13 3/16" | 31 1/8" | 12.40"            | 4 1/4" | 52 3/4"  | 14948       |  |
| SXL18082                                                                                   | Х      | 36 3/8"                            | 21 1/4"  | 49 1/4" | 75 1/2" | 34 7/16"  | 41 1/16"  | 13 3/16" | 13 3/16" | 31 1/8" | 12.40"            | 4 1/4" | 55 3/8"  | 15763       |  |
| Weight of the service platform is not included into trolley weight. * UU based on 4" rail. |        |                                    |          |         |         |           |           |          |          |         |                   |        |          |             |  |