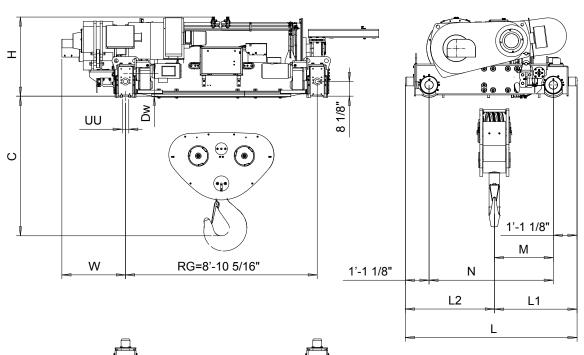

SXL19 062...R2700

SXL19 082...R2700

|--|

|                                                                                               |      | Hoisting trolley dimensions (inch) |           |         |          |           |         |          | Rail wheel (inch) |        | C (inch) | Weight (lb) |
|-----------------------------------------------------------------------------------------------|------|------------------------------------|-----------|---------|----------|-----------|---------|----------|-------------------|--------|----------|-------------|
| Trolley                                                                                       | Duty | Н                                  | M         | N       | L        | L1        | L2      | W        | Dw                | UU*    | (27)     | (27)        |
|                                                                                               | 0306 |                                    |           |         |          |           |         |          |                   |        |          |             |
| SXL19062                                                                                      | Х    | 43 13/16"                          | 32 11/16" | 68 7/8" | 95 3/16" | 45 13/16" | 49 3/8" | 35 5/16" | 12.40"            | 4 1/4" | 78"      | 22774       |
| SXL19082                                                                                      | Х    | 43 13/16"                          | 31 3/16"  | 68 7/8" | 95 3/16" | 44 5/16"  | 50 7/8" | 35 5/16" | 12.40"            | 4 1/4" | 81 5/16" | 24075       |
| Weight of the service platform is not included into the trolley weight. *UU based on 4" rail. |      |                                    |           |         |          |           |         |          |                   |        |          |             |