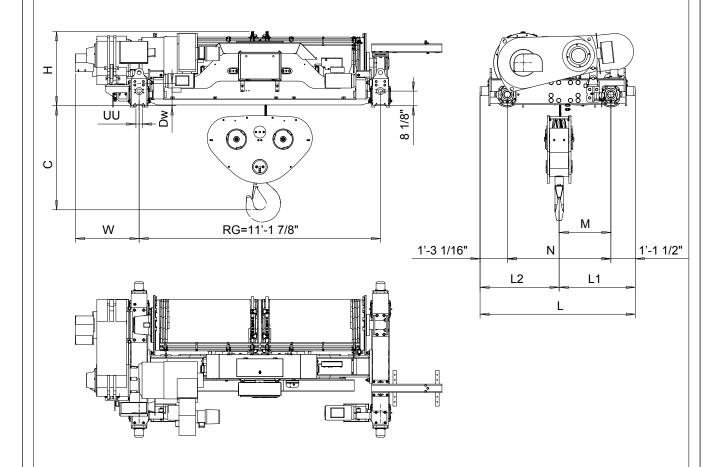

## Hoist type:

SXL19 022...R3400 SXL19 042...R3400 SXL19 032...R3400 SXL19 052...R3400 US units

|                                                                                               |      | Hoisting trolley dimensions (inch) |          |         |          |          |           |          | Rail wheel (inch) |        | C (inch)  | Weight (lb) |
|-----------------------------------------------------------------------------------------------|------|------------------------------------|----------|---------|----------|----------|-----------|----------|-------------------|--------|-----------|-------------|
| Trolley                                                                                       | Duty | Н                                  | M        | N       | L        | L1       | L2        | W        | Dw                | UU*    | (34)      | (34)        |
|                                                                                               | 0306 |                                    |          |         |          |          |           |          |                   |        |           |             |
| SXL19022                                                                                      | Х    | 41 3/16"                           | 31 5/16" | 57 1/2" | 86 1/16" | 44 5/8"  | 41 7/16"  | 35 5/16" | 12.40"            | 4 1/4" | 62 13/16" | 18144       |
| SXL19032                                                                                      | Х    | 41 3/16"                           | 30 1/2"  | 57 1/2" | 86 1/16" | 43 7/8'  | 42 3/16"  | 35 5/16" | 12.40"            | 4 1/4" | 62 13/16" | 18497       |
| SXL19042                                                                                      | Х    | 41 3/16"                           | 29"      | 57 1/2" | 86 1/16" | 42 1/4"  | 43 13/16" | 35 5/16" | 12.40"            | 4 1/4" | 58 1/8"   | 19290       |
| SXL19052                                                                                      | Х    | 41 3/16"                           | 28 9/16" | 57 1/2" | 86 1/16" | 43 3/16" | 43 7/8"   | 35 5/16" | 12.40"            | 4 1/4" | 63"       | 20084       |
| Weight of the service platform is not included into the trolley weight. *UU based on 4" rail. |      |                                    |          |         |          |          |           |          |                   |        |           |             |