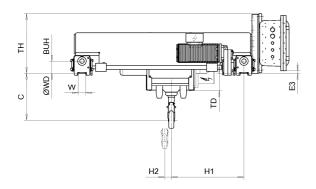

## **Hoist dimensions**

| HOL<br>ft | Length<br>code | M1<br>inch | M2<br>inch | H1<br>inch | H2<br>inch | Min R<br>inch | Weight<br>lb |
|-----------|----------------|------------|------------|------------|------------|---------------|--------------|
| 39'-4"    | В              | 14.02      | 14.49      | 18.07      | 3.74       | 47.24         | 1127         |
| 59'-1"    | С              | 17.95      | 14.49      | 18.07      | 5.67       | 47.24         | 1147         |
| 78'-9"    | D              | 21.89      | 18.43      | 22.01      | 7.6        | 55.12         | 1208         |
| 98'-5"    | E              | 26.61      | 18.43      | 22.01      | 9.92       | 55.12         | 1241         |

**Trolley dimensions** 

| С     | ØWD   | ØBU   | BU   | BUH  | E1    | E2    | E3   | GEA  | RO   | TD   | TH    |
|-------|-------|-------|------|------|-------|-------|------|------|------|------|-------|
| 16.73 | 3.54  | 2.48  | 5.43 | 3.46 | 13.19 | 33.74 | 0.71 | 5.91 | 3.27 | 5.16 | 17.56 |
| WB    | W min | W max |      |      |       |       | (11) | 1111 |      | 1111 |       |
| 39.76 | 1.97  | 2.76  |      |      |       |       |      |      |      |      |       |

D007631\_A 252843

Note: Weight calculated with P1 and MF06LA motors.

Note: All dimensions in inch. Note: Min R with service platform.

Note: Standard rail gauges: 47.2, 55.1, 66.9 and 78.7.

Note: Flangeless wheels available.