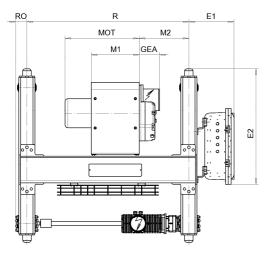

## **Hoist dimensions**

| HOL<br>ft | Length<br>code | M1<br>inch | M2<br>inch | H1<br>inch | H2<br>inch | Min R<br>inch | Weight<br>lb |
|-----------|----------------|------------|------------|------------|------------|---------------|--------------|
| 39'-4"    | В              | 14.02      | 14.49      | 18.07      | 3.74       | 47.24         | 1127         |
| 59'-1"    | С              | 17.95      | 14.49      | 18.07      | 5.67       | 47.24         | 1147         |
| 78'-9"    | D              | 21.89      | 18.43      | 22.01      | 7.6        | 55.12         | 1208         |
| 98'-5"    | E              | 26.61      | 18.43      | 22.01      | 9.92       | 55.12         | 1241         |

**Motor dimensions** 

| Motor       | P1   | P3    |  |  |
|-------------|------|-------|--|--|
| MOT (inch)  | 15.2 | 18.62 |  |  |
| Weight (lb) | 46   | 77    |  |  |

Traveling dimensions

| Motor       | MF06LA |
|-------------|--------|
| Weight (lb) | 17     |

**Trolley dimensions** 

| С     | ØWD   | ØBU   | BU   | BUH  | E1    | E2    | E3   | GEA  | RO   | TD   | TH    |
|-------|-------|-------|------|------|-------|-------|------|------|------|------|-------|
| 16.73 | 3.54  | 2.48  | 5.43 | 3.46 | 13.19 | 33.74 | 0.71 | 5.91 | 3.27 | 5.16 | 17.56 |
| WB    | W min | W max |      |      |       |       | (11) | 1111 |      | 1111 |       |
| 39.76 | 1.97  | 2.76  |      |      |       |       |      |      |      |      |       |

D007631\_A 252843

Note: Weight calculated with P1 and MF06LA motors.

Note: All dimensions in inch. Note: Min R with service platform.

Note: Standard rail gauges: 47.2, 55.1, 66.9 and 78.7.

Note: Flangeless wheels available.