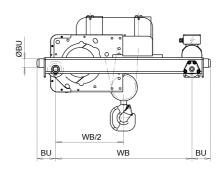

**Trolley dimensions** 

| С     | ØWD   | ØBU   | BU   | BUH  | E1    | E2    | E3   | GEA  | RO   | TD   | TH    |
|-------|-------|-------|------|------|-------|-------|------|------|------|------|-------|
| 16.73 | 3.54  | 2.48  | 5.43 | 3.46 | 13.19 | 33.74 | 0.71 | 5.91 | 3.27 | 5.16 | 17.56 |
| WB    | W min | W max |      |      |       |       | (11) | 1111 |      | 1111 |       |
| 39.76 | 1.97  | 2.76  |      |      |       |       |      |      |      |      |       |

D007631\_A 252843

Note: Weight calculated with P1 and MF06LA motors.

Note: All dimensions in inch. Note: Min R with service platform.

Note: Standard rail gauges: 47.2, 55.1, 66.9 and 78.7.

Note: Flangeless wheels available.