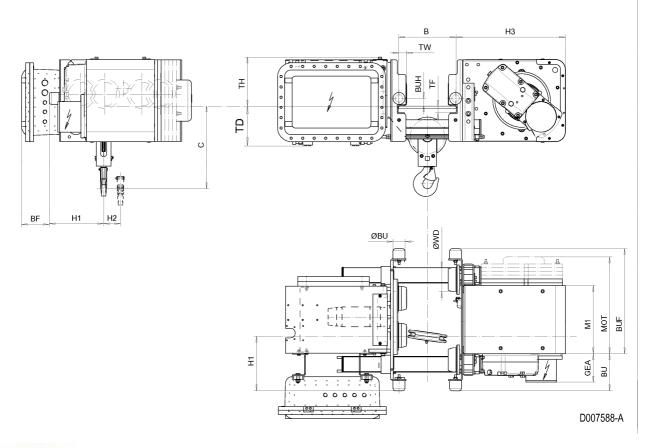

## Hoist dimensions

| HOL<br>ft | Length<br>code | M1<br>inch | H1<br>inch | H2<br>inch | H3<br>inch | H3*<br>inch | H4<br>inch | BUF<br>inch | Weight<br>Ib |
|-----------|----------------|------------|------------|------------|------------|-------------|------------|-------------|--------------|
| 39'-4"    | В              | 14.02      | 11.22      | 3.74       | 22.56      | 23.19       | 25         | 21.69       | 1407         |
| 59'-1"    | C              | 17.95      | 11.22      | 5.67       | 22.56      | 23.19       | 25         | 25.63       | 1458         |
| 78'-9"    | D              | 21.89      | 11.22      | 7.6        | 22.56      | 23.19       | 25         | 29.57       | 1435         |

### Motor dimensions

| Motor       | P1   | P3    |
|-------------|------|-------|
| MOT (inch)  | 15.2 | 18.62 |
| Weight (lb) | 46   | 77    |

# Motor MF06LA Weight (lb) 17

#### **Trolley dimensions**

| B min. | B max. | ØWD  | ØBU  | BF   | BU               | BUH  | GEA  | TD   | TF   | TH    | TW        |
|--------|--------|------|------|------|------------------|------|------|------|------|-------|-----------|
| 3.94   | 19.29  | 4.92 | 2.48 | 5.71 | 7.68             | 1.57 | 5.91 | 8.23 | 1.46 | 10.04 | 1.63      |
| 0.6.6  | ñ      | 92   | 8 8  |      | 8 <b>- 1</b> - 1 |      |      | 19   | Ś    |       | D007588-A |

## C-dimensions

|       | I | 3     | C     |
|-------|---|-------|-------|
| 3.94  | - | 9.84  | 17.32 |
| 9.88  | - | 11.81 | 18.5  |
| 11.85 |   | 13.78 | 19.88 |
| 13.82 |   | 15.75 | 21.06 |
| 15.79 | - | 17.72 | 22.44 |
| 17.76 | - | 19.29 | 23.43 |

Note: All dimensions in inch.

Note: Weight calculated with P1 and MF06LA motors when B=11.8 inch.

\* Please, disregard the dimension H3\*.