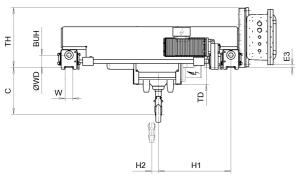

## Hoist dimensions

| HOL<br>m | Length<br>code | M1<br>mm<br>356<br>456 | M2<br>mm<br>368<br>368 | H1<br>mm   | H2<br>mm | Min R<br>mm<br>1200<br>1200 | Weight<br>kg<br>528 |  |
|----------|----------------|------------------------|------------------------|------------|----------|-----------------------------|---------------------|--|
| 6        | BC             |                        |                        | 537<br>537 | 49       |                             |                     |  |
| 9        |                |                        |                        |            | 74       |                             | 536                 |  |
| 12 D     |                | 556                    | 468                    | 637        | 99       | 1400                        | 565                 |  |
| 15       | E              | 676                    | 468                    | 637        | 129      | 1400                        | 581                 |  |

#### Motor dimensions

| Motor       | P1  | P3  |
|-------------|-----|-----|
| MOT (mm)    | 386 | 473 |
| Weight (kg) | 21  | 35  |

## Trolley dimensions

| С    | ØWD   | ØBU   | BU  | BUH | E1  | E2  | E3 | GEA | RO | TD  | TH  |
|------|-------|-------|-----|-----|-----|-----|----|-----|----|-----|-----|
| 400  | 90    | 63    | 138 | 90  | 335 | 857 | 18 | 150 | 83 | 131 | 446 |
| WB   | W min | W max |     |     |     |     | 8  |     |    |     |     |
| 1010 | 50    | 70    |     |     |     |     | ÷  |     |    |     |     |

D007632\_A

252848

Note: Weight calculated with P1 and MF06LA motors.

Note: All dimensions in mm.

Note: Min R with service platform.

Note: Standard rail gauges: 1200, 1400, 1700 and 2000.

Note: Flangeless wheels available.