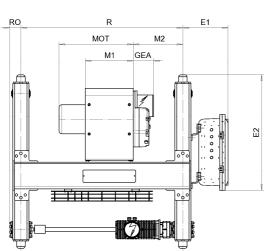

## Hoist dimensions

| HOL<br>m | Length<br>code | M1<br>mm<br>356<br>456 | M2<br>mm<br>368<br>368 | H1<br>mm   | H2<br>mm | Min R<br>mm<br>1200<br>1200 | Weight<br>kg<br>528 |  |
|----------|----------------|------------------------|------------------------|------------|----------|-----------------------------|---------------------|--|
| 6        | BC             |                        |                        | 537<br>537 | 49       |                             |                     |  |
| 9        |                |                        |                        |            | 74       |                             | 536                 |  |
| 12 D     |                | 556                    | 468                    | 637        | 99       | 1400                        | 565                 |  |
| 15       | E              | 676                    | 468                    | 637        | 129      | 1400                        | 581                 |  |

#### Motor dimensions

| Motor       | P1  | P3  |
|-------------|-----|-----|
| MOT (mm)    | 386 | 473 |
| Weight (kg) | 21  | 35  |

# Traveling dimensions Motor MF06LA

Weight (kg)

D007632\_A

252848

Note: Weight calculated with P1 and MF06LA motors.

Note: All dimensions in mm.

Note: Min R with service platform.

Note: Standard rail gauges: 1200, 1400, 1700 and 2000.

Note: Flangeless wheels available.