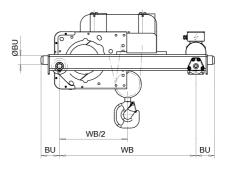

## Trolley dimensions

| С    | ØWD   | ØBU   | BU  | BUH | E1  | E2  | E3 | GEA | RO | TD  | TH  |
|------|-------|-------|-----|-----|-----|-----|----|-----|----|-----|-----|
| 400  | 90    | 63    | 138 | 90  | 335 | 857 | 18 | 150 | 83 | 131 | 446 |
| WB   | W min | W max |     |     |     |     | 8  |     |    |     |     |
| 1010 | 50    | 70    |     |     |     |     | ÷  |     |    |     |     |

D007632\_A

252848

Note: Weight calculated with P1 and MF06LA motors.

Note: All dimensions in mm.

Note: Min R with service platform.

Note: Standard rail gauges: 1200, 1400, 1700 and 2000.

Note: Flangeless wheels available.