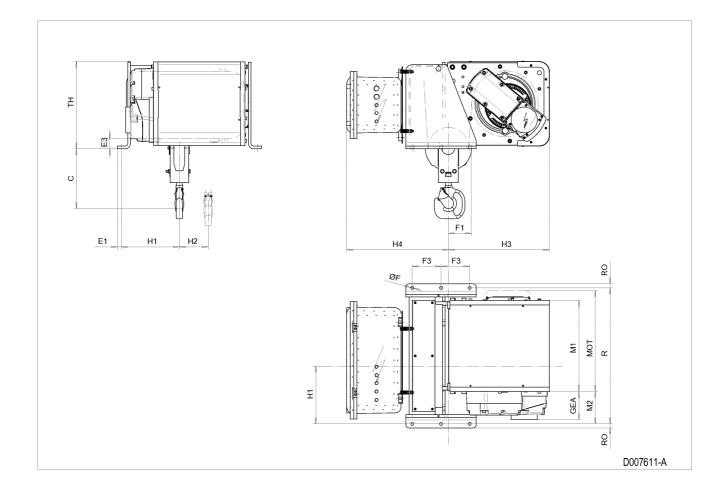

## Hoist dimensions

| code | M1<br>mm    | M2<br>mm                | H1<br>mm                          | H2<br>mm                                      | H3<br>mm                                                | H3*<br>mm                                                           | mm                                                                              | Weight<br>kg                                                                                 |
|------|-------------|-------------------------|-----------------------------------|-----------------------------------------------|---------------------------------------------------------|---------------------------------------------------------------------|---------------------------------------------------------------------------------|----------------------------------------------------------------------------------------------|
| D    | 558         | 196                     | 354                               | 176                                           | 616                                                     | 636                                                                 | 830                                                                             | 701                                                                                          |
| E    | 678         | 76                      | 234                               | 235                                           | 616                                                     | 636                                                                 | 830                                                                             | 742                                                                                          |
| F    | 828         | 76                      | 234                               | 310                                           | 616                                                     | 636                                                                 | 1170                                                                            | 810                                                                                          |
| G    | 1018        | 76                      | 234                               | 405                                           | 616                                                     | 636                                                                 | 1170                                                                            | 850                                                                                          |
|      | D<br>E<br>F | D 558<br>E 678<br>F 828 | D 558 196<br>E 678 76<br>F 828 76 | D 558 196 354<br>E 678 76 234<br>F 828 76 234 | D 558 196 354 176   E 678 76 234 235   F 828 76 234 310 | D 558 196 354 176 616   E 678 76 234 235 616   F 828 76 234 310 616 | D 558 196 354 176 616 636   E 678 76 234 235 616 636   F 828 76 234 310 616 636 | D 558 196 354 176 616 636 830   E 678 76 234 235 616 636 830   F 828 76 234 310 616 636 1170 |

## Motor dimensions

| Motor       | P5  | P6  |
|-------------|-----|-----|
| MOT (mm)    | 578 | 578 |
| Weight (kg) | 58  | 85  |

## **Trolley dimensions**

| 10    | RO | H4  | GEA          | F3               | F1                   | E3                       | E1                            | ØF                               | С   |
|-------|----|-----|--------------|------------------|----------------------|--------------------------|-------------------------------|----------------------------------|-----|
| 535.6 | 25 | 691 | 170          | 175              | 140                  | 61.1                     | 25                            | 18                               | 366 |
|       |    |     | 691 25 535.6 | 170 691 25 535.6 | 175 170 691 25 535.6 | 140 175 170 691 25 535.6 | 61.1 140 175 170 691 25 535.6 | 25 61.1 140 175 170 691 25 535.6 |     |

D007611\_A 252701

Note: All dimensions in mm.

Note: Weight calculated with P5 motor.

\* Please, disregard the dimension H3\*.