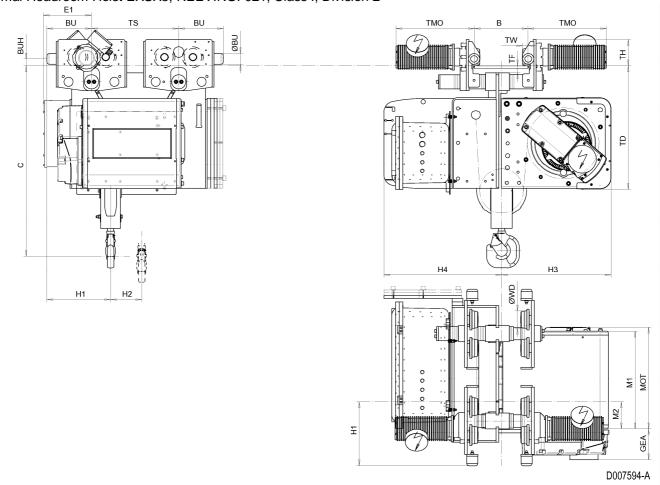

# Normal Headroom Hoist EXSX5, REEVING: 021; Class I, Division 2

## **Hoist dimensions**

| HOL<br>ft | Length<br>code | M1<br>inch | M2<br>inch | H1<br>inch | H2<br>inch | H3<br>inch | H3*<br>inch | H4<br>inch | Weight<br>lb |
|-----------|----------------|------------|------------|------------|------------|------------|-------------|------------|--------------|
| 59'-1"    | D              | 21.97      | 6.18       | 14.21      | 6.93       | 24.61      | 25.39       | 26.27      | 1965         |
| 78'-9"    | Е              | 26.69      | 6.18       | 14.21      | 9.25       | 24.61      | 25.39       | 26.27      | 2057         |
| 104'-12"  | F              | 32.6       | 7.2        | 14.21      | 12.17      | 24.61      | 25.39       | 26.27      | 2247         |
| 131'-3"   | G              | 40.08      | 7.2        | 14.21      | 15.87      | 24.61      | 25.39       | 26.27      | 2337         |

#### Motor dimensions

| Motor        | P5    | P6    |  |
|--------------|-------|-------|--|
| MOT (inch)   | 22.76 | 22.76 |  |
| Weight ( lb) | 128   | 187   |  |

## Traveling dimensions

| Motor        | MF06LA |
|--------------|--------|
| TMO (inch)   | 15.75  |
| Weight ( lb) | 17     |

### **Trolley dimensions**

| B min | B max | С     | ØWD  | ØBU  | BU   | BUH  | GEA  | M2   | TD    | TF   | TH   |
|-------|-------|-------|------|------|------|------|------|------|-------|------|------|
| 4.72  | 24.02 | 42.52 | 3.94 | 2.48 | 9.96 | 1.57 | 6.69 | 6.02 | 27.56 | 1.57 | 5.91 |
| TW    |       |       |      |      |      |      |      |      |       |      |      |
| 1.22  |       | Si .  |      |      |      |      |      | 2    |       | 8    |      |

| Length code | E1    | TS    |  |
|-------------|-------|-------|--|
| D/E         | 10.75 | 19.45 |  |
| F/G         | 5.83  | 20.55 |  |

D007594-A 252197

Note: All dimensions in inch.

Note: Weight calculated with P5 and MF06LA motors, when B=11.8 inch.

<sup>\*</sup> Please, disregard the dimension H3\*.