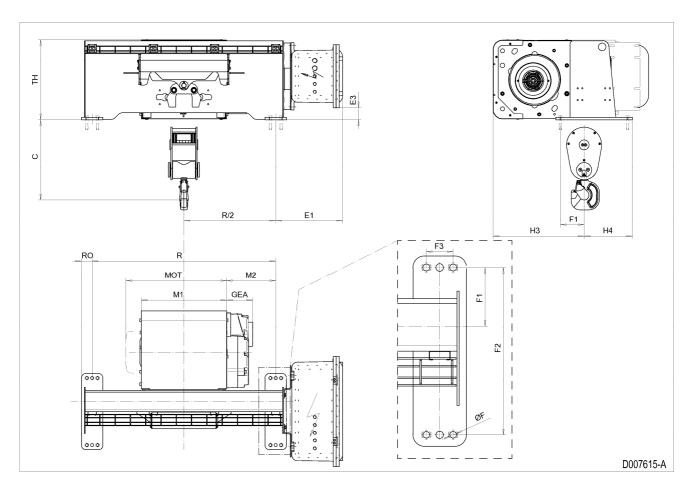

## Hoist dimensions

| HOL<br>ft | Length<br>code | M1<br>inch | M2<br>inch | Min R<br>inch | H3<br>inch | H3*<br>inch | Weight<br>lb |
|-----------|----------------|------------|------------|---------------|------------|-------------|--------------|
| 27'-11"   | D              | 21.97      | 12.64      | 47.24         | 23.43      | 24.21       | 1636         |
| 42'-8"    | E              | 26.69      | 10.28      | 47.24         | 23.43      | 24.21       | 1691         |
| 59'-1"    | F              | 32.6       | 7.32       | 47.24         | 23.43      | 24.21       | 1762         |
| 82'-0"    | G              | 40.08      | 3.58       | 47.24         | 23.43      | 24.21       | 1940         |
| 109'-11"  | Н              | 49.92      | 8.5        | 66.93         | 23.43      | 24.21       | 2046         |
| 150'-11"  | J              | 63.7       | 7.52       | 78.74         | 23.43      | 24.21       | 2256         |

## Motor dimensions

| Motor       | P5    | P6    |  |  |
|-------------|-------|-------|--|--|
| MOT (inch)  | 22.76 | 22.76 |  |  |
| Weight (lb) | 128   | 187   |  |  |

## Trolley dimensions

| 10 | Troney un | Helisions | (5)   |      | 322 | (2) 3 |      | 100  | SC   | 22   | 124   |       |
|----|-----------|-----------|-------|------|-----|-------|------|------|------|------|-------|-------|
| 3  | С         | ØF        | E1    | E3   | F1  | F2    | F3   | GEA  | H4   | RO   | TH    |       |
| 3  | 20.59     | 0.71      | 17.23 | 3.19 | 6.1 | 17.32 | 2.76 | 6.69 | 12.4 | 2.76 | 20.75 | - 111 |

D007615\_A 252820

Note: All dimensions in inch.

Note: Weight calculated with P5 motor. Note: M2 and weight calculated with Min R. Note: Standard rail gauges; 47.2, 66.9 and 78.7.

<sup>\*</sup> Please, disregard the dimension H3\*.