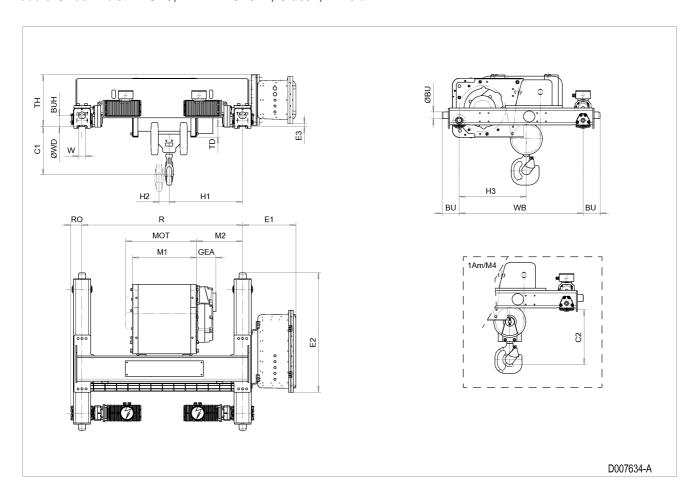

## **Hoist dimensions**

| HOL<br>m | Length code | M1<br>mm | M2<br>mm | H1<br>mm | H2<br>mm | Min R<br>mm | Weight<br>kg |
|----------|-------------|----------|----------|----------|----------|-------------|--------------|
| 9        | D           | 558      | 259      | 640      | 88       | 1400        | 998          |
| 12       | E           | 678      | 259      | 640      | 118      | 1400        | 1032         |
| 16       | F           | 828      | 372      | 753      | 156      | 1700        | 1090         |
| 20       | G           | 1018     | 522      | 903      | 201      | 2000        | 1160         |

## Motor dimensions

| Motor       | P5  | P6  |  |  |
|-------------|-----|-----|--|--|
| MOT (mm)    | 578 | 578 |  |  |
| Weight (kg) | 58  | 85  |  |  |

## Trolley dimensions

| The state of the s |     |     |     |       |       |       |          |     |       |        |      |
|--------------------------------------------------------------------------------------------------------------------------------------------------------------------------------------------------------------------------------------------------------------------------------------------------------------------------------------------------------------------------------------------------------------------------------------------------------------------------------------------------------------------------------------------------------------------------------------------------------------------------------------------------------------------------------------------------------------------------------------------------------------------------------------------------------------------------------------------------------------------------------------------------------------------------------------------------------------------------------------------------------------------------------------------------------------------------------------------------------------------------------------------------------------------------------------------------------------------------------------------------------------------------------------------------------------------------------------------------------------------------------------------------------------------------------------------------------------------------------------------------------------------------------------------------------------------------------------------------------------------------------------------------------------------------------------------------------------------------------------------------------------------------------------------------------------------------------------------------------------------------------------------------------------------------------------------------------------------------------------------------------------------------------------------------------------------------------------------------------------------------------|-----|-----|-----|-------|-------|-------|----------|-----|-------|--------|------|
| C1                                                                                                                                                                                                                                                                                                                                                                                                                                                                                                                                                                                                                                                                                                                                                                                                                                                                                                                                                                                                                                                                                                                                                                                                                                                                                                                                                                                                                                                                                                                                                                                                                                                                                                                                                                                                                                                                                                                                                                                                                                                                                                                             | C2  | ØBU | ØWD | WB    | W min | W max | BU       | BUH | E1    | E2     | E3   |
| 465                                                                                                                                                                                                                                                                                                                                                                                                                                                                                                                                                                                                                                                                                                                                                                                                                                                                                                                                                                                                                                                                                                                                                                                                                                                                                                                                                                                                                                                                                                                                                                                                                                                                                                                                                                                                                                                                                                                                                                                                                                                                                                                            | 521 | 63  | 110 | 1080  | 52    | 87    | 148      | 100 | 463.8 | 1046.7 | 28.1 |
| GEA                                                                                                                                                                                                                                                                                                                                                                                                                                                                                                                                                                                                                                                                                                                                                                                                                                                                                                                                                                                                                                                                                                                                                                                                                                                                                                                                                                                                                                                                                                                                                                                                                                                                                                                                                                                                                                                                                                                                                                                                                                                                                                                            | H3  | RO  | TD  | TH    |       |       | 4.0652.5 |     |       |        |      |
| 170                                                                                                                                                                                                                                                                                                                                                                                                                                                                                                                                                                                                                                                                                                                                                                                                                                                                                                                                                                                                                                                                                                                                                                                                                                                                                                                                                                                                                                                                                                                                                                                                                                                                                                                                                                                                                                                                                                                                                                                                                                                                                                                            | 585 | 98  | 98  | 455.1 |       |       |          | 00  |       |        |      |

D007634\_A 252850

Note: Weight calculated with P5 motor.

Note: All dimensions in mm. Note: Min R with service platform.

Note: Standard rail gauges: 1400, 1700 and 2000.

Note: Flangeless wheels available.