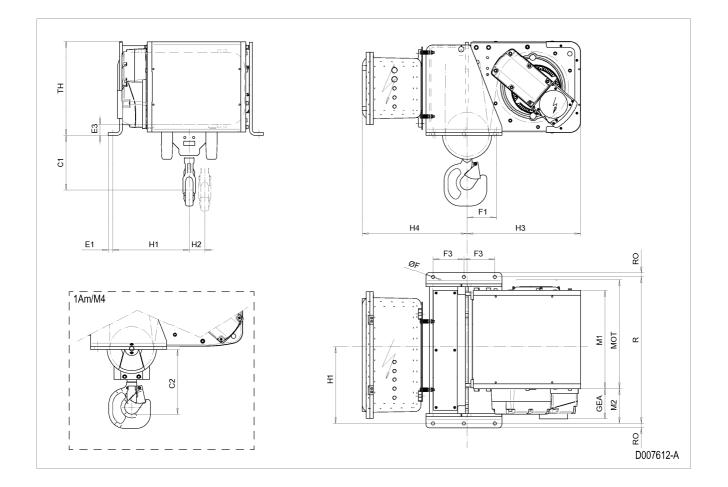

## Hoist dimensions

| HOL<br>m | Length<br>code | M1<br>mm | M2<br>mm | H1<br>mm | H2<br>mm | H3<br>mm | H3*<br>mm | R    | Weight<br>kg |
|----------|----------------|----------|----------|----------|----------|----------|-----------|------|--------------|
| 9        | D              | 558      | 196      | 434      | 88       | 645      | 665       | 830  | 744          |
| 12       | E              | 678      | 76       | 314      | 118      | 645      | 665       | 830  | 778          |
| 16       | F              | 828      | 76       | 314      | 156      | 645      | 665       | 1170 | 846          |
| 20       | G              | 1018     | 76       | 314      | 204      | 645      | 665       | 1170 | 886          |

## Motor dimensions

| Motor       | P5  | P6  |
|-------------|-----|-----|
| MOT (mm)    | 578 | 578 |
| Weight (kg) | 58  | 85  |

## **Trolley dimensions**

| C1  | C2                                  | ØF | E1                                      | E3   | F1  | F3                        | GEA | H4  | RO | TH    |  |
|-----|-------------------------------------|----|-----------------------------------------|------|-----|---------------------------|-----|-----|----|-------|--|
| 310 | 367                                 | 18 | 25                                      | 61.1 | 168 | 175                       | 170 | 664 | 25 | 535.6 |  |
| _   | the strength of the strength of the |    | 0.0000000000000000000000000000000000000 |      |     | Concernence of the second |     |     |    |       |  |

D007612\_A 252816

Note: All dimensions in mm.

Note: Weight calculated with P5 motor.

\* Please, disregard the dimension H3\*.

108/152