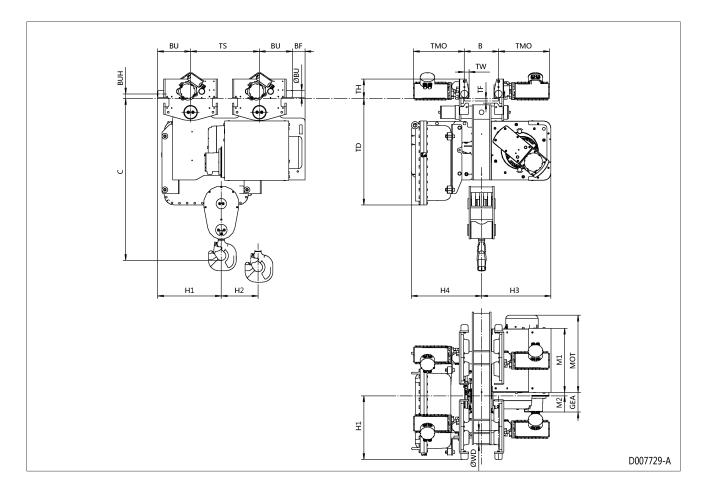

## Normal Headroom Hoist EXSX5, REEVING: 061; Class I, Division 1

### Hoist dimensions

| HOL<br>ft | Length<br>code | M1<br>Inch | M2<br>Inch | H1<br>Inch | H2<br>Inch | H3<br>Inch | H3*<br>Inch | H4<br>Inch | Weight<br>Ib |
|-----------|----------------|------------|------------|------------|------------|------------|-------------|------------|--------------|
| 19'-8"    | D              | 21.97      | 1.3        | 21.89      | 2.09       | 23.82      | 24.61       | 24.09      | 2844         |
| 26'-3"    | E              | 26.69      | 1.3        | 21.89      | 3.07       | 23.82      | 24.61       | 24.09      | 2911         |
| 32'-10"   | F              | 32.6       | 1.3        | 23.46      | 3.86       | 23.82      | 24.61       | 24.09      | 3065         |
| 42'-8"    | G              | 40.08      | 1.3        | 23.46      | 5.2        | 23.82      | 24.61       | 24.09      | 3164         |

#### Motor dimensions

| Motor        | E4   | EG   |
|--------------|------|------|
| MOT (Inch)   | 26.5 | 26.5 |
| Weight ( lb) | 320  | 320  |

# Traveling dimensions Motor MF07E TMO (inch) 17.52 Weight (ib) 29

## Trolley dimensions

| B min | B max | С     | ØWD  | ØBU  | BU    | BUH  | GEA  | TF   | TD    | TH   | TW   |
|-------|-------|-------|------|------|-------|------|------|------|-------|------|------|
| 4.33  | 24.02 | 55.63 | 4.92 | 2,48 | 11.34 | 1.57 | 6.77 | 1.54 | 36.61 | 6.69 | 1.63 |

### Trolley dimensions

| Length<br>code | BF    | TS    |
|----------------|-------|-------|
| D/E            | 4.33  | 23.62 |
| F/G            | 14.57 | 28.35 |

90/200

This document and the information contained herein, is the exclusive property of R&M Materials Handling Inc. and represents a non-public, confidential and proprietary trade secret that may not be reproduced, disclosed to third parties, altered or otherwise employed in any manner whatsoever without the express written consent of R&M Materials Handling Inc. Copyright 2020 © R&M Materials Handling Inc. All rights reserved.