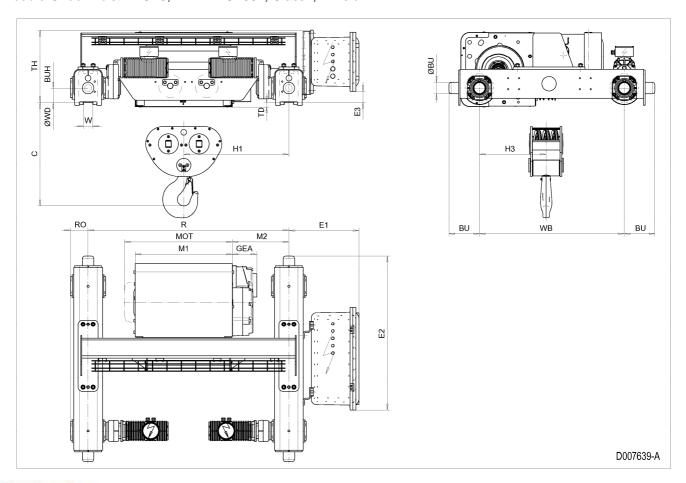

## **Hoist dimensions**

| HOL<br>m | Length<br>code | H1<br>mm  | M1<br>mm | M2<br>mm | Min R<br>mm | Weight<br>kg |  |
|----------|----------------|-----------|----------|----------|-------------|--------------|--|
| 4        | E              | 733       | 678      | 394      | 1400        | 1191         |  |
| 6        | F              | 883       | 828      | 469      | 1700        | 1247         |  |
| 8        | G              | 883       | 1018     | 374      | 1700        | 1287         |  |
| 11       | Н              | 1033 1268 |          | 399 2000 |             | 1364         |  |
| 15       | J              | 1233      | 1618     | 424      | 2400        | 1467         |  |

## Motor dimensions

| Motor        | P5  | P6  |
|--------------|-----|-----|
| MOT (mm)     | 578 | 578 |
| Weight ( kg) | 58  | 85  |

## Trolley dimensions

| С     | ØBU | BU  | BUH   | E1    | E2     | E3   | GEA | Н3  | WB   | ØWD | W min |
|-------|-----|-----|-------|-------|--------|------|-----|-----|------|-----|-------|
| 723   | 80  | 213 | 100   | 488.8 | 1076.7 | 77.5 | 170 | 465 | 1010 | 200 | 54    |
| W max | RO  | TD  | TH    |       |        | 1111 |     |     |      |     | e.    |
| 99    | 122 | 32  | 504.6 |       |        |      |     |     | 84   |     | 8     |

D007639\_A 252857

Note: All dimensions in mm.

Note: Weight calculated with P5 motor. Note: Min R with service platform.

Note: Standard rail gauges: 1400, 1700, 2000 and 2400.

Note: H1, M2 and weight calculated with Min R.