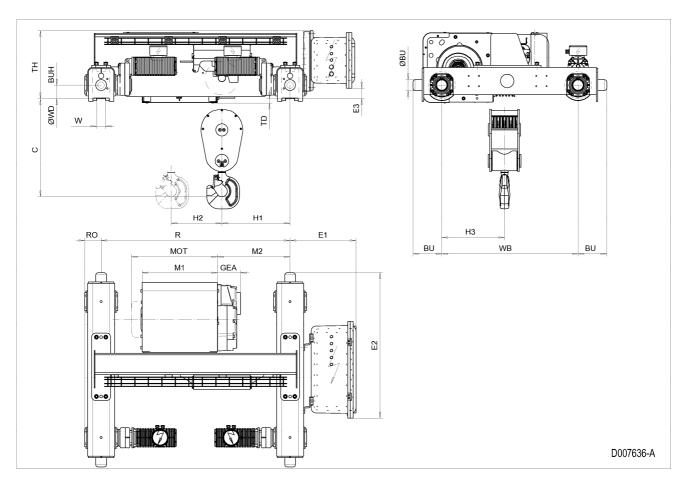

## Hoist dimensions

| HOL<br>ft | Length<br>code | M1<br>inch | M2<br>inch | H1<br>inch | H2<br>inch | Min R<br>inch | Weight<br>lb |
|-----------|----------------|------------|------------|------------|------------|---------------|--------------|
| 14'-9"    | D              | 21.97      | 21.18      | 19.88      | 1.73       | 55.12         | 2604         |
| 19'-8"    | E              | 26.69      | 29.84      | 28.54      | 2.09       | 66.93         | 2714         |
| 26'-3"    | F              | 32.6       | 35.94      | 34.65      | 2.99       | 78.74         | 2838         |
| 32'-10"   | G              | 40.08      | 44.21      | 42.91      | 3.86       | 94.49         | 2997         |

## Motor dimensions

| Motor        | P5    | P6    |
|--------------|-------|-------|
| MOT (inch)   | 22.76 | 22.76 |
| Weight ( lb) | 128   | 187   |

## **Trolley dimensions**

| С     | ØBU  | BU   | BUH   | E1         | E2    | E3   | GEA  | Н3    | WB    | ØWD  | W min |
|-------|------|------|-------|------------|-------|------|------|-------|-------|------|-------|
| 28.66 | 3.15 | 8.39 | 3.94  | 19.24      | 42.39 | 3.05 | 6.69 | 18.31 | 39.76 | 7.87 | 2.13  |
| W max | RO   | TD   | TH    | S. Itiliai |       |      |      |       |       |      |       |
| 3.9   | 4.8  | 1.26 | 19.87 |            |       |      |      |       |       |      |       |

D007636\_A

252852

Note: Weight calculated with P5 motor.

Note: All dimensions in inch. Note: Min R with service platform.

Note: Standard rail gauges: 55.1, 66.9, 78.7 and 94.5.

Note: M2 and weight calculated with Min R.