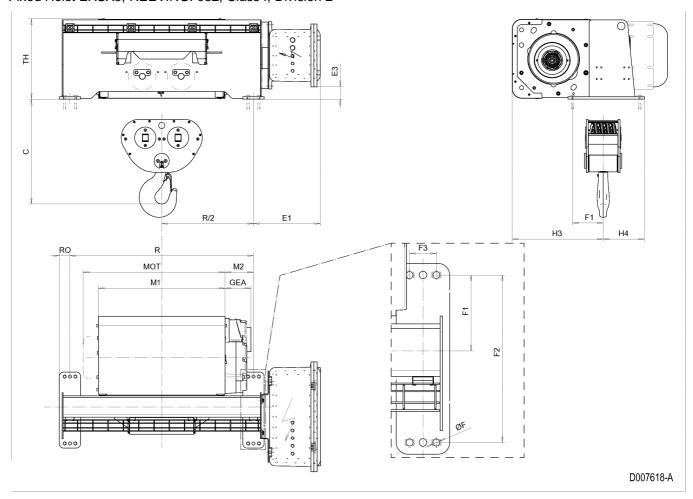

## **Hoist dimensions**

| HOL<br>m | Length<br>code | M1<br>mm | M2<br>mm | Min R<br>mm | H3<br>mm | H3*<br>mm | Weight<br>kg |  |
|----------|----------------|----------|----------|-------------|----------|-----------|--------------|--|
| 4.5      | F              | 828      | 186      | 1200        | 595      | 615       | 891          |  |
| 6        | G              | 1018     | 91       | 1200        | 595      | 615       | 969          |  |
| 8        | Н              | 1268     | 216      | 1700        | 595      | 615       | 1021         |  |
| 11.5     | J              | 1618     | 191      | 2000        | 595      | 615       | 1117         |  |
|          |                |          |          |             |          |           |              |  |

## Motor dimensions

| Motor       | P5  | P6  |
|-------------|-----|-----|
| MOT (mm)    | 578 | 578 |
| Weight (kg) | 58  | 85  |

## **Trolley dimensions**

| Troity difficulties |    |       |      |     |     |    |     |     |    |       |  |
|---------------------|----|-------|------|-----|-----|----|-----|-----|----|-------|--|
| С                   | ØF | E1    | E3   | F1  | F2  | F3 | GEA | H4  | RO | TH    |  |
| 688                 | 18 | 437.6 | 81.1 | 200 | 440 | 70 | 170 | 270 | 70 | 527.1 |  |

D007618\_A 252823

Note: All dimensions in mm.

Note: Weight calculated with P5 motor. Note: M2 and weight calculated with Min R. Note: Standard rail gauges: 1200, 1700 and 2000.

\* Please, disregard the dimension H3\*.