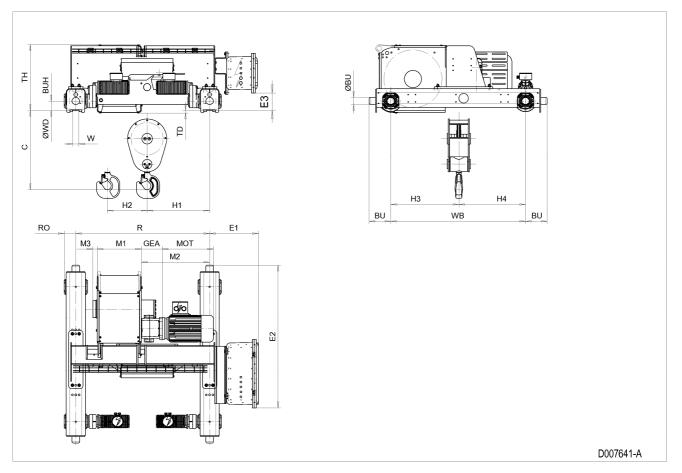

## **Trolley Dimensions**

| С   | ØWD | ØBU | BU   | BUH   | E1    | E2     | E3    | GEA | H3  | H4  | M3  |
|-----|-----|-----|------|-------|-------|--------|-------|-----|-----|-----|-----|
| 830 | 200 | 80  | 226  | 100   | 509.8 | 1493.2 | 184.5 | 218 | 712 | 698 | 44  |
| RO  | TD  | TH  | WB   | W min | W max |        |       |     |     |     |     |
| 122 | 28  | 692 | 1410 | 54    | 99    | 00     |       |     |     |     | 000 |

D007641\_A 252860

Note: All dimensions in mm.

Note: Weight calculated with P6 and MF06LA motors.

Note: Standard rail gauges: 1400, 1700, 2000, 2400, 2700, 3100, 3400, 3800 and 4200.

Note: H1, M2 and weight calculated with Min R.