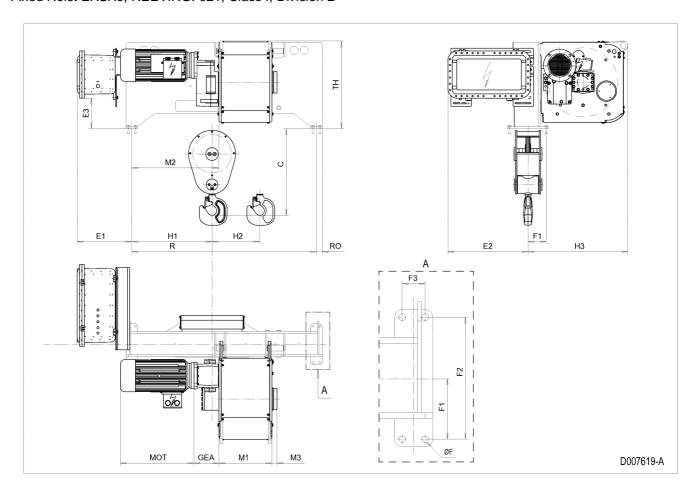

## Fixed Hoist EXSX6, REEVING: 021; Class I, Division 2

| HOL<br>m | HOL* | Length<br>code | R<br>mm | M1<br>mm | M2<br>mm | H1<br>mm | H2<br>mm | Weight*⁴<br>kg |  |
|----------|------|----------------|---------|----------|----------|----------|----------|----------------|--|
| 15.5     | 10   | C              | 1610    | 462      | 760      | 700      | 139      | 1600           |  |
| 21       | 15.5 | D              | 1610    | 562      | 760      | 700      | 188      | 1600           |  |
| 28       | 22.5 | E              | 1840    | 682      | 710      | 650      | 251      | 1700           |  |
| 36       | 30.5 | F              | 1840    | 832      | 710      | 650      | 322      | 1800           |  |
| 47       | 41.5 | G              | 2350    | 1022     | 790      | 730      | 421      | 1900           |  |
| 61       | 55.5 | Н              | 2350    | 1272     | 790      | 730      | 546      | 2000           |  |
| 80.5     | 75   | J              | 2669    | 1622     | 750      | 690      | 721      | 2300           |  |
| 97       | 91.5 | K              | 2669    | 1922     | 750      | 690      | 868      | 2400           |  |

## Motor dimensions

| Motor       | P6  |
|-------------|-----|
| MOT (mm)    | 536 |
| Weight (kg) | 86  |

## Trolley dimensions

| C   | ØF | E1    | E2    | E3    | F1    | F2  | F3 | GEA | H3  | M3 | RO |
|-----|----|-------|-------|-------|-------|-----|----|-----|-----|----|----|
| 754 | 18 | 476.6 | 698.6 | 269.1 | 158.5 | 320 | 60 | 218 | 871 | 44 | 50 |
| TH  |    |       |       |       |       |     |    |     |     |    |    |
| 768 |    |       |       |       |       |     |    |     |     |    |    |

D007619\_A

252824

Note: Weight calculated with P6 motor.

Note: All dimensions in mm.

<sup>\*\*</sup>Presence of a drum brake increases weight by 80 kgs.