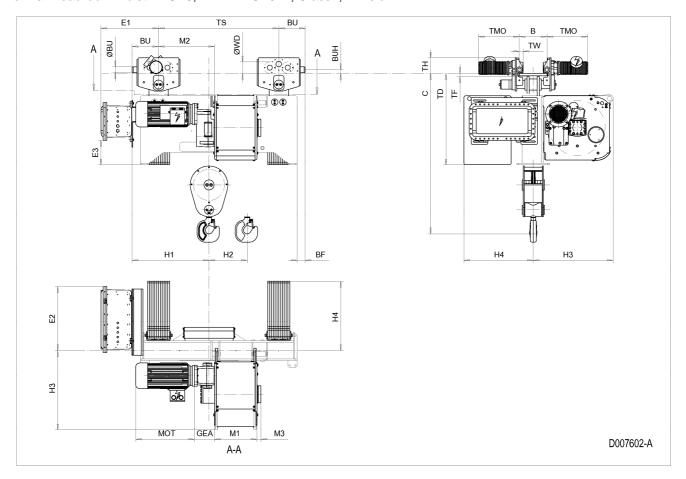

## Normal Headroom Hoist EXSX6, REEVING: 021; Class I, Division 2

| HOL     | HOL*     | Length | M1    | M2    | TS    | BF     | H1    | H2    | H3    | H4    | Weight** |
|---------|----------|--------|-------|-------|-------|--------|-------|-------|-------|-------|----------|
| ft      | ft       | code   | inch  | inch  | inch  | inch   | inch  | inch  | inch  | inch  | lb       |
| 50'-10" | 34'-5"   | С      | 18.19 | 24.02 | 51.57 | 3.46   | 32.99 | 5.47  | 34.29 | 29.76 | 4851     |
| 68'-11" | 52'-6"   | D      | 22.13 | 24.02 | 51.57 | 3.46   | 32.99 | 7.4   | 34.29 | 29.76 | 5072     |
| 91'-10" | 75'-6"   | E      | 26.85 | 22.05 | 60.63 | 3.46   | 31.02 | 9.88  | 34.29 | 29.76 | 5292     |
| 118'-1" | 101'-8"  | F      | 32.76 | 22.05 | 60.63 | 3.46   | 31.02 | 12.68 | 34.29 | 29.76 | 5513     |
| 154'-2" | 137'-10" | G      | 40.24 | 25.2  | 80.71 | 3.46   | 34.17 | 16.57 | 34.29 | 29.76 | 5954     |
| 200'-2" | 183'-9"  | Н      | 50.08 | 25.2  | 80.71 | 3.46   | 34.17 | 21.5  | 34.29 | 29.76 | 6174     |
| 264'-1" | 247'-8"  | J      | 63.86 | 23.62 | 75.2  | -14.61 | 32.6  | 28.39 | 34.29 | 29.76 | 7056     |
| 318'-3" | 301'-10" | K      | 75.67 | 23.62 | 75.2  | -14.61 | 32.6  | 34.17 | 34.29 | 29.76 | 7718     |

## Motor dimensions

| Motor       | P6   |
|-------------|------|
| MOT (inch)  | 21.1 |
| Weight (lb) | 190  |

## Traveling dimensions

| Motor       | MF06LA |
|-------------|--------|
| TMO (inch)  | 15.67  |
| Weight (lb) | 17     |

## Trolley dimensions

| B min | B max | С     | ØWD  | ØBU  | BU    | BUH  | E1    | E2    | E3    | GEA  | M3   |
|-------|-------|-------|------|------|-------|------|-------|-------|-------|------|------|
| 4.72  | 24.02 | 68.98 | 4.92 | 2.48 | 11.34 | 1.57 | 24.67 | 27.47 | 10.59 | 8.58 | 1.73 |
| TD    | TF    | TH    | TW   |      |       |      |       | 07    |       |      | 2    |
| 39.29 | 1.38  | 6.69  | 1.63 |      | 8     |      |       |       | . 8   |      |      |

D007602\_A

252558

Note: Weight calculated with P6 and MF06LA motors when B=11.8 inch.

Note: All dimensions in inch.

<sup>\*\*</sup>Presence of a drum brake increases weight by 176 lbs.