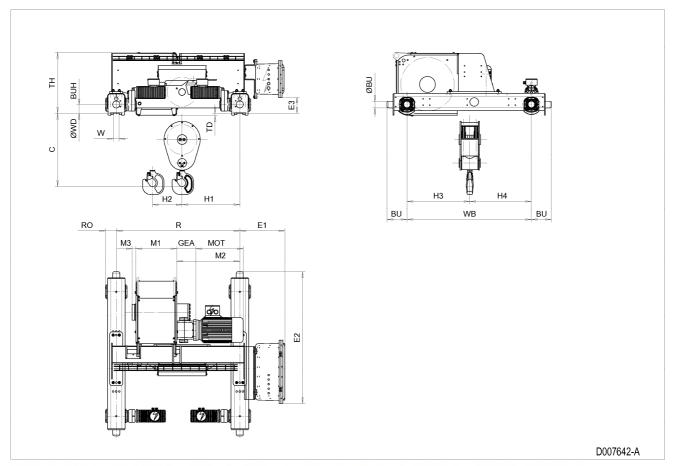

## **Trolley Dimensions**

| С   | ØWD | ØBU | BU   | BUH   | E1    | E2     | E3    | GEA | H3  | H4  | M3 |
|-----|-----|-----|------|-------|-------|--------|-------|-----|-----|-----|----|
| 830 | 200 | 80  | 226  | 100   | 509.8 | 1493.2 | 184.5 | 218 | 712 | 698 | 44 |
| RO  | TD  | TH  | WB   | W min | W max |        |       |     |     |     |    |
| 122 | 28  | 692 | 1410 | 54    | 99    |        |       |     |     |     |    |

D007642\_A 252865

Note: All dimensions in mm.

Note: Weight calculated with P6 and MF06LA motors.

Note: Standard rail gauges: 1400, 1700, 2000, 2400, 2700, 3100, 3400, 3800 and 4200.

Note: H1, M2 and weight calculated with Min R.