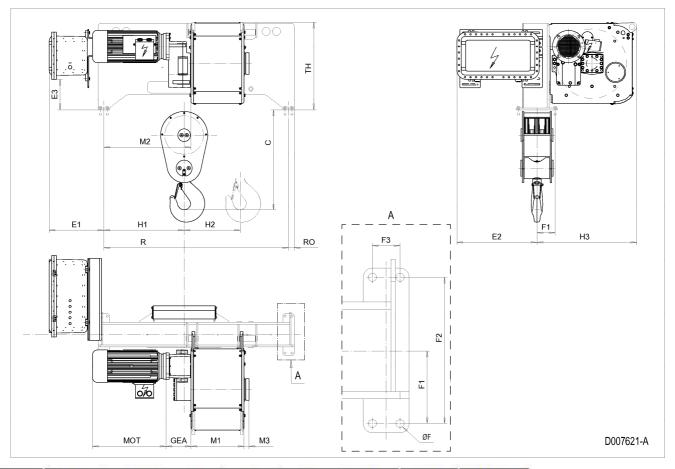

## Fixed Hoist EXSX6, REEVING: 061; Class I, Division 2

| HOL      | HOL*    | Length | R      | M1    | M2    | H1    | H2    | Weight** |  |
|----------|---------|--------|--------|-------|-------|-------|-------|----------|--|
| ft       | ft      | code   | inch   | inch  | inch  | inch  | inch  | lb       |  |
| 16'-5"   | 9'-10"  | С      | 63.39  | 18.19 | 29.92 | 27.56 | 1.81  | 3749     |  |
| 22'-12"  | 16'-5"  | D      | 63.39  | 22.13 | 29.92 | 27.56 | 2.48  | 3969     |  |
| 29'-6"   | 22'-12" | E      | 72.44  | 26.85 | 27.95 | 25.59 | 3.31  | 3969     |  |
| 39'-4"   | 32'-10" | F      | 72.44  | 32.76 | 27.95 | 25.59 | 4.21  | 4190     |  |
| 50'-10"  | 44'-3"  | G      | 92.52  | 40.24 | 31.1  | 28.74 | 5.51  | 4410     |  |
| 65'-7"   | 59'-1"  | н      | 92.52  | 50.08 | 31.1  | 28.74 | 7.17  | 4631     |  |
| 86'-11"  | 80'-5"  | J      | 105.08 | 63.86 | 29.53 | 27.17 | 9.45  | 5292     |  |
| 104'-12" | 98'-5"  | К      | 105.08 | 75.67 | 29.53 | 27.17 | 11.38 | 5513     |  |

## Motor dimensions

| Motor       | P6   |  |  |  |
|-------------|------|--|--|--|
| MOT (inch)  | 21.1 |  |  |  |
| Weight (lb) | 190  |  |  |  |

## Trolley dimensions

| С     | ØF   | E1    | E2   | E3     | F1   | F2   | F3   | GEA  | H3    | M3   | RO      |
|-------|------|-------|------|--------|------|------|------|------|-------|------|---------|
| 34.37 | 0.71 | 18.76 | 27.5 | 10.59  | 6.24 | 12.6 | 2.36 | 8.58 | 34.29 | 1.73 | 1.97    |
| TH    |      |       |      | 0 77 6 |      |      |      |      |       | -    | S 11 11 |
| 30.24 | 8    |       |      |        |      | 8    |      |      | -     |      | 2       |

D007621\_A 252830

Note: Weight calculated with P6 motor.

Note: All dimensions in inch.

126/152 This document and the information contained herein, is the exclusive property of R&M Materials Handling Inc. and represents a non-public, confidential and proprietary trade secret that may not be reproduced, disclosed to third parties, altered or otherwise employed in any manner whatsoever without the express written consent of R&M Materials Handling Inc. Copyright 2018 © R&M Materials Handling Inc. All rights reserved.