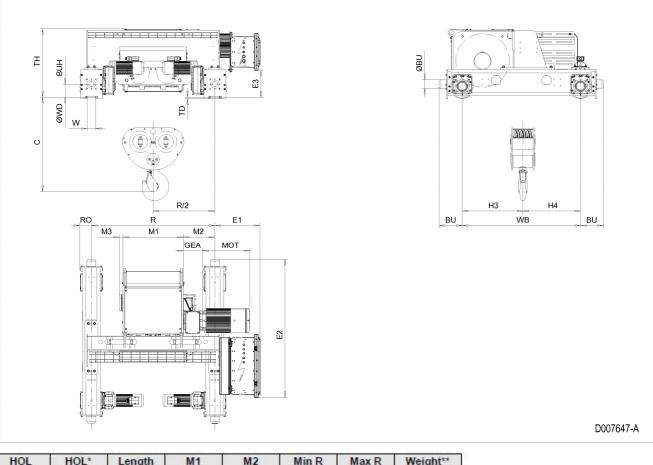

## Double Girder Hoist EXSX6, REEVING: 062; Class I, Division 2

| HOL<br>ft | HOL*<br>ft | Length<br>code          | M1<br>inch | M2<br>inch    | Min R<br>inch | Max R<br>inch | Weight**      |  |
|-----------|------------|-------------------------|------------|---------------|---------------|---------------|---------------|--|
| 16'-5"    | N/A        | E                       | 26.85 14.1 |               | 55.12         | 78.74         | 5182          |  |
| 22'-12"   | 16'-5"     | F                       | 32.76      | 17.09         | .09 66.93 9   |               | 5380          |  |
| 31'-2"    | 24'-7"     | G                       | 40.24      | 13.35         | 66.93 106.3   |               | 5513          |  |
| 41'-0"    | 34'-5"     | Н                       | 50.08      | 14.33         | 78.74         | 122.05        | 5799          |  |
| 55'-9"    | 49'-3"     | J                       | 63.86      | 15.31         | 94.49         | 133.86        | 6196          |  |
| 68'-11"   | 62'-4"     | K                       | 75.67      | 15.31         | 106.3 149.61  |               | 6571          |  |
| 83'-8"    | 77'-1"     | L                       | 89.45      | 16.3          | 122.05 165.35 |               | 7056          |  |
| 93'-6"    | 86'-11"    | 1" M 99.29 17.28 133.86 |            | 133.86        | 165.35        | 7431          |               |  |
| 106'-8"   | 100'-1"    | N                       | 111.1      | 19.25         | 149.61        | 165.35        | 7894          |  |
| HOL with  | drum brake |                         | **Preser   | nce of a drui | m brake incr  | eases weigh   | nt by 176 lbs |  |

Motor Dimensions

| Motor       | P6   |
|-------------|------|
| MOT (inch)  | 21.1 |
| Weight (lb) | 190  |

| Traveling dimensions |       |  |  |  |
|----------------------|-------|--|--|--|
| Motor                | MF07X |  |  |  |
| Weight (lb)          | 30    |  |  |  |

## **Trolley Dimensions**

| С     | ØWD  | ØBU   | BU    | BUH   | E1    | E2    | E3    | GEA  | H3    | H4    | M3   |
|-------|------|-------|-------|-------|-------|-------|-------|------|-------|-------|------|
| 42.09 | 9.84 | 3.94  | 10.31 | 5.91  | 20.07 | 61.79 | 12.13 | 8.58 | 27.05 | 25.71 | 1.73 |
| RO    | TD   | TH    | WB    | W min | W max |       |       |      |       |       |      |
| 5.12  | 0.79 | 30.67 | 52.76 | 2.13  | 3.9   |       |       |      |       |       |      |

D007647\_A 252890

Note: All dimensions in inch.

Note: Weight calculated with P6 and MF07X motors.

Note: Standard rail gauges: 55.1, 66.9, 78.7, 94.5, 106.3, 122, 133.9, 149.6 and 165.4.

Note: M2 and weight calculated with Min R.

Note: Flangeless wheels available.

<sup>52/152</sup> This document and the information contained herein, is the exclusive property of R&M Materials Handling Inc. and represents a non-public, confidential and proprietary trade secret that may not be reproduced, disclosed to third parties, altered or otherwise employed in any manner whatsoever without the express written consent of R&M Materials Handling Inc. Copyright 2018 © R&M Materials Handling Inc. All rights reserved.