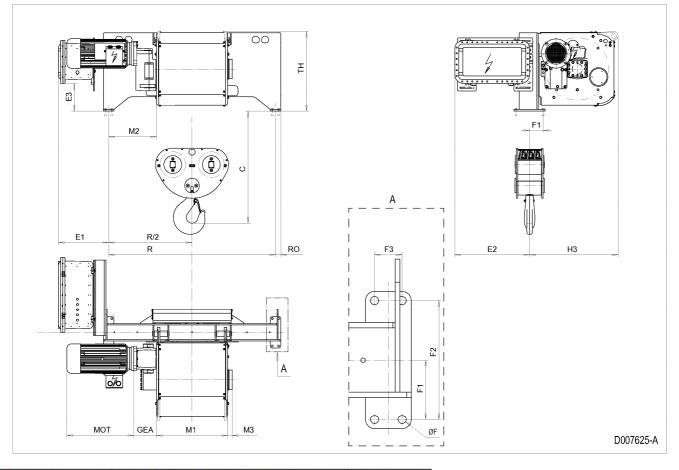

## Fixed Hoist EXSX6, REEVING: 062; Class I, Division 2

| m    | HOL*<br>m | Length<br>code | R<br>mm | M1<br>mm | M2<br>mm | Weight**<br>kg |  |
|------|-----------|----------------|---------|----------|----------|----------------|--|
| 5    | N/A       | E              | 1600    | 682      | 459      | 1500           |  |
| 7    | 5         | F              | 1600    | 832      | 384      | 1500           |  |
| 9.5  | 7.5       | G              | 1600    | 1022     | 289      | 1600           |  |
| 12.5 | 10.5      | н              | 2200    | 1272     | 1272 464 |                |  |
| 17   | 15        | J              | 2200    | 1622     | 289      | 1900           |  |
| 21   | 19        | K              | 2240    | 1922     | 164      | 2100           |  |
| 25.5 | 23.5      | L              | 2240    | 2272     | -10      | 2300           |  |
| 28.5 | 26.5      | M              | 2790    | 2522     | 139      | 2400           |  |
| 32.5 | 30.5      | N              | 2790    | 2822     | -10      | 2600           |  |

## Motor dimensions

| Motor       | P6  |
|-------------|-----|
| MOT (mm)    | 536 |
| Weight (kg) | 86  |

## **Trolley dimensions**

| С    | ØF | E1    | E2    | E3    | F1    | F2  | F3 | GEA | H3  | M3 | RO |
|------|----|-------|-------|-------|-------|-----|----|-----|-----|----|----|
| 1079 | 18 | 481.6 | 717.6 | 269.1 | 129.5 | 260 | 60 | 218 | 847 | 44 | 50 |
| TH   |    |       |       |       |       |     |    |     |     |    |    |
| 768  |    |       |       |       |       |     |    |     |     |    |    |