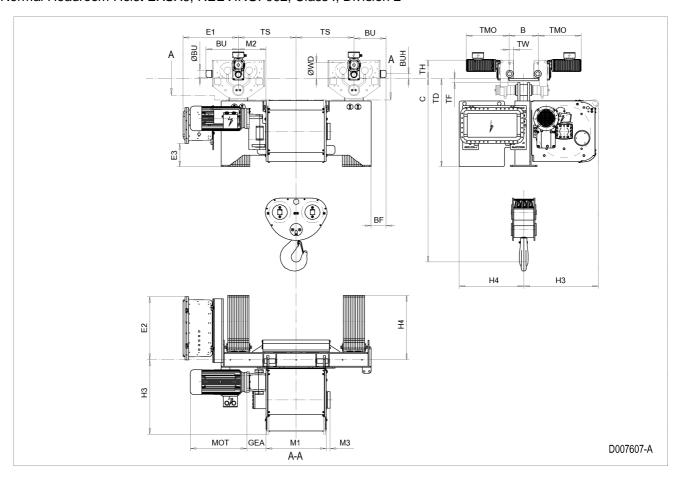

## Normal Headroom Hoist EXSX6, REEVING: 062; Class I, Division 2

| HOL  | HOL* | Length | E1   | M1   | M2   | H3  | H4  | TS  | BF   | Weight* |
|------|------|--------|------|------|------|-----|-----|-----|------|---------|
| m    | m    | code   | mm   | mm   | mm   | mm  | mm  | mm  | mm   | kg      |
| 5    | N/A  | E      | 741  | 682  | 314  | 847 | 733 | 655 | 170  | 2700    |
| 7    | 5    | F      | 741  | 832  | 239  | 847 | 733 | 655 | 170  | 2800    |
| 9.5  | 7.5  | G      | 741  | 1022 | 144  | 847 | 733 | 655 | 170  | 2900    |
| 12.5 | 10.5 | Н      | 741  | 1272 | 319  | 847 | 733 | 955 | 170  | 3100    |
| 17   | 15   | J      | 741  | 1622 | 144  | 847 | 733 | 955 | 170  | 3400    |
| 21   | 19   | K      | 1061 | 1922 | -306 | 847 | 733 | 655 | -150 | 3700    |
| 25.5 | 23.5 | L      | 1061 | 2272 | -481 | 847 | 733 | 655 | -150 | 3900    |
| 28.5 | 26.5 | M      | 1036 | 2522 | -306 | 847 | 733 | 955 | -125 | 4300    |
| 32.5 | 30.5 | N      | 1036 | 2822 | -456 | 847 | 733 | 955 | -125 | 4500    |

## Motor dimensions

| Motor        | P6  |
|--------------|-----|
| MOT (mm)     | 536 |
| Weight ( kg) | 86  |

## Traveling dimensions

| Motor        | MF06LA |  |  |
|--------------|--------|--|--|
| TMO (mm)     | 479    |  |  |
| Weight ( kg) | 7.8    |  |  |

## **Trolley dimensions**

|       |       |      | N. 1957 N. 1957 | 5 7 8 NO E OF 11 | 1200 |     |       |       |       |     | 0. 222 |
|-------|-------|------|-----------------|------------------|------|-----|-------|-------|-------|-----|--------|
| B min | B max | С    | ØWD             | ØBU              | BU   | BUH | E1    | E2    | E3    | GEA | M3     |
| 130   | 610   | 2086 | 180             | 80               | 365  | 53  | 626.6 | 717.1 | 269.1 | 218 | 44     |
| TD    | TF    | TH   | TW              |                  |      |     |       |       |       |     |        |
| 1008  | 44.5  | 208  | 53              |                  |      | 1   |       | 1.00  |       |     | Ţ      |

D00607\_A 252674

Note: Weight calculated with P6 and MF06LA motors when B=300 mm.

Note: All dimensions in mm.

<sup>\*\*</sup>Presence of a drum brake increases weight by 80 kgs.