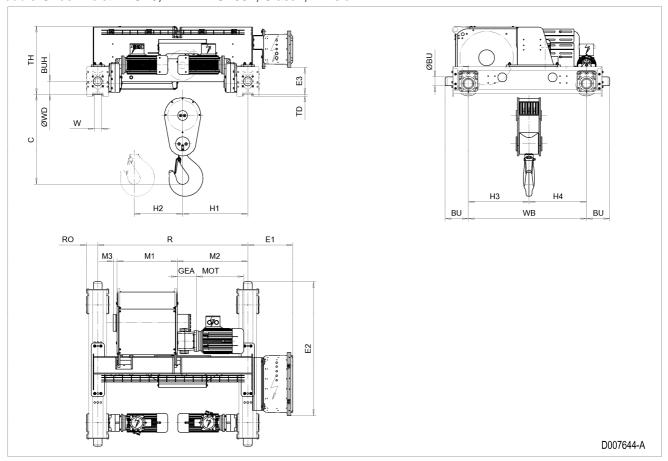

## Double Girder Hoist EXSX6, REEVING: 081; Class I, Division 2

| HOL<br>m | HOL* | Length<br>code | M1<br>mm | M2<br>mm | H1<br>mm | H2<br>mm | Min R<br>mm | Max R<br>mm | Weight** |
|----------|------|----------------|----------|----------|----------|----------|-------------|-------------|----------|
| 7        | 5.5  | E              | 682      | 799      | 739      | 63       | 1700        | 3100        | 2480     |
| 9        | 7.5  | F              | 832      | 949      | 889      | 81       | 2000        | 3100        | 2580     |
| 11.5     | 10   | G              | 1022     | 1149     | 1089     | 105      | 2400        | 3800        | 2720     |
| 15       | 13.5 | Н              | 1272     | 1469     | 1409     | 137      | 3100        | 4200        | 2990     |
| 20       | 18.5 | J              | 1622     | 1559     | 1499     | 180      | 3400        | 4200        | 3210     |
| 24       | 22.5 | K              | 1922     | 1944     | 1884     | 217      | 4200        | 4200        | 3600     |

## **Motor Dimensions**

| Motor       | P6  |  |  |  |
|-------------|-----|--|--|--|
| MOT (mm)    | 536 |  |  |  |
| Weight (kg) | 86  |  |  |  |

## **Traveling dimensions**

| Motor       | MF07X |  |  |
|-------------|-------|--|--|
| Weight (kg) | 13.5  |  |  |

## **Trolley Dimensions**

| С    | ØWD | ØBU   | BU   | BUH   | E1    | E2     | E3    | GEA | H3  | H4  | M3 |
|------|-----|-------|------|-------|-------|--------|-------|-----|-----|-----|----|
| 1020 | 250 | 100   | 262  | 150   | 509.8 | 1517.7 | 308.1 | 218 | 687 | 653 | 44 |
| RO   | TD  | TH    | WB   | W min | W max |        |       |     |     |     |    |
| 130  | 20  | 776.8 | 1340 | 54    | 99    |        |       |     |     |     |    |

D007644\_A 252867

Note: Weight calculated with P6 and MF07X motors.

Note: All dimensions in mm.

Note: Standard rail gauges: 1700, 2000, 2400, 2700, 3100, 3400, 3800 and 4200.

Note: H1, M2 and weight calculated with Min R.