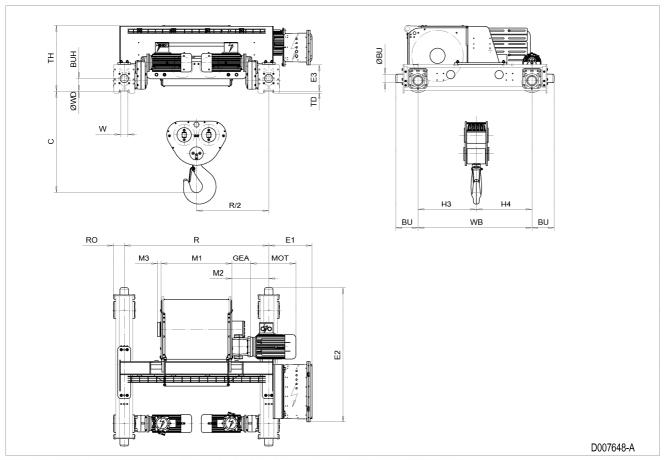

## **Trolley Dimensions**

| Troiley Difficulations |     |     |      |       |       |        |       |     |     |     |    |
|------------------------|-----|-----|------|-------|-------|--------|-------|-----|-----|-----|----|
| С                      | ØWD | ØBU | BU   | BUH   | E1    | E2     | E3    | GEA | H3  | H4  | M3 |
| 1195                   | 250 | 100 | 262  | 150   | 509.8 | 1584.7 | 308.1 | 218 | 687 | 653 | 44 |
| RO                     | TD  | TH  | WB   | W min | W max |        |       |     |     |     |    |
| 130                    | 20  | 777 | 1340 | 54    | 99    |        |       |     |     |     |    |

D007648\_A

252892

Note: All dimensions in mm.

Note: Weight calculated with P6 and MF07X motors.

Note: Standard rail gauges: 1700, 2000, 2400, 2700, 3100, 3400, 3800 and 4200.

Note: M2 and weight calculated with Min R.