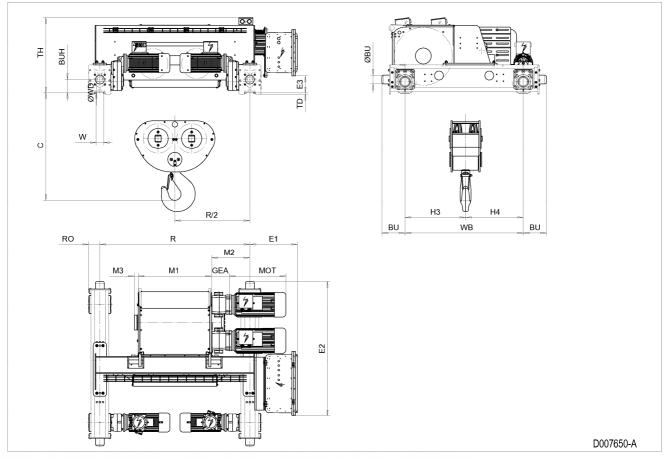

## Double Girder Hoist EXSX7, REEVING: 042; Class I, Division 2

| HOL<br>m | HOL* | Length<br>code | M1<br>mm | M2<br>mm | Min R<br>mm | Max R<br>mm | Weight** |  |
|----------|------|----------------|----------|----------|-------------|-------------|----------|--|
| 7.5      | 4    | F              | 832      |          | 434 1700    |             | 2650     |  |
| 10       | 6.5  | G              | 1022     | 339      | 1700        | 2700        | 2810     |  |
| 13.5     | 10   | Н              | 1272     | 214      | 2000        | 3100        | 2940     |  |
| 18.5     | 15   | J              | 1622     | 389      | 2400        | 3400        | 3140     |  |
| 23       | 19.5 | K              | 1922     | 389      | 2700        | 3800        | 3290     |  |
| 27.5     | 24   | L              | 2272     | 414      | 3100        | 4200        | 3490     |  |
| 31       | 27.5 | M              | 2522     | 439      | 9 3400 4200 |             | 3640     |  |
| 35.5     | 32   | N              | 2822     | 489      | 3800        | 4200        | 3840     |  |

## **Motor Dimensions**

| Motor       | P6<br>536 |  |  |
|-------------|-----------|--|--|
| MOT (mm)    |           |  |  |
| Weight (kg) | 86        |  |  |

## **Traveling Dimensions**

| Motor       | MF07X |
|-------------|-------|
| Weight (kg) | 13.5  |

## **Trolley Dimensions**

| С    | ØWD | ØBU | BU   | BUH   | E1    | E2     | E3    | GEA | H3  | H4  | M3 |
|------|-----|-----|------|-------|-------|--------|-------|-----|-----|-----|----|
| 1220 | 250 | 100 | 262  | 150   | 538.2 | 1525.7 | 190.7 | 201 | 687 | 653 | 44 |
| RO   | TD  | TH  | WB   | W min | W max |        |       |     |     |     |    |
| 130  | 20  | 852 | 1340 | 54    | 99    |        |       |     | 10  |     |    |

D007650\_A

252895

Note: Weight calculated with P6 and MF07X motors.

Note: All dimensions in mm.

Note: Standard rail gauges: 1700, 2000, 2400, 2700, 3100, 3400, 3800 and 4200.

Note: M2 and weight calculated with Min R.