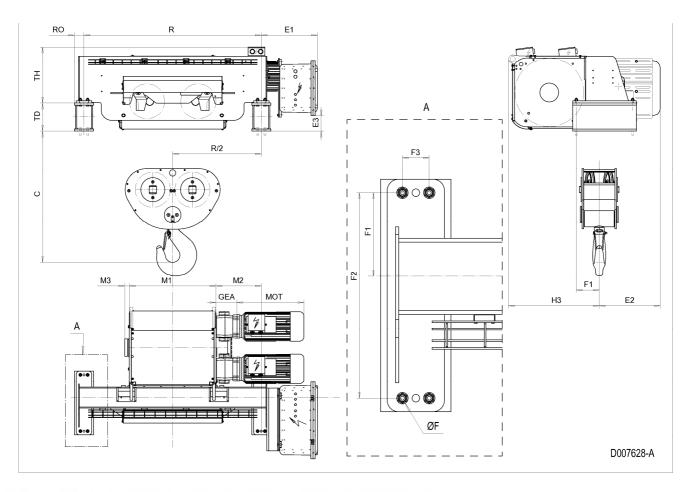

## Fixed Hoist EXSX7, REEVING: 042; Class I, Division 2

| HOL<br>m | HOL* | Length<br>code | R<br>mm | M1<br>mm | M2<br>mm | Weight**<br>kg<br>1850 |  |
|----------|------|----------------|---------|----------|----------|------------------------|--|
| 7.5      | 4    | F              | 1700    | 832      | 434      |                        |  |
| 10       | 6.5  | G              | 1700    | 1022     | 339      | 1850                   |  |
| 13.5     | 10   | Н              | 2400    | 1272     | 565      | 2050                   |  |
| 18.5     | 15   | J              | 2400    | 1622     | 389      | 2150                   |  |
| 23       | 19.5 | K              | 3100    | 1922     | 339      | 2450                   |  |
| 27.5     | 24   | L              | 3100    | 2272     | 414      | 2550                   |  |
| 31       | 27.5 | M              | 3800    | 2522     | 840      | 2850                   |  |
| 35.5     | 32   | N              | 3800    | 2822     | 690      | 2950                   |  |

## Motor dimensions

| Motor       | P6  |
|-------------|-----|
| MOT (mm)    | 536 |
| Weight (kg) | 86  |

## **Trolley dimensions**

| С    | ØF  | E1    | E2    | E3    | F1  | F2  | F3 | GEA | H3  | M3 | RO |
|------|-----|-------|-------|-------|-----|-----|----|-----|-----|----|----|
| 1263 | 18  | 538.2 | 583.5 | 147.7 | 220 | 540 | 70 | 201 | 871 | 44 | 92 |
| TD   | TH  |       |       |       |     |     |    |     |     |    |    |
| 272  | 537 |       |       |       |     |     |    |     |     | 33 |    |

D007628\_A

252838

Note: Weight calculated with P6 motor.

Note: All dimensions in mm.

<sup>\*\*</sup>Presence of a drum brake increases weight by 80 kgs.