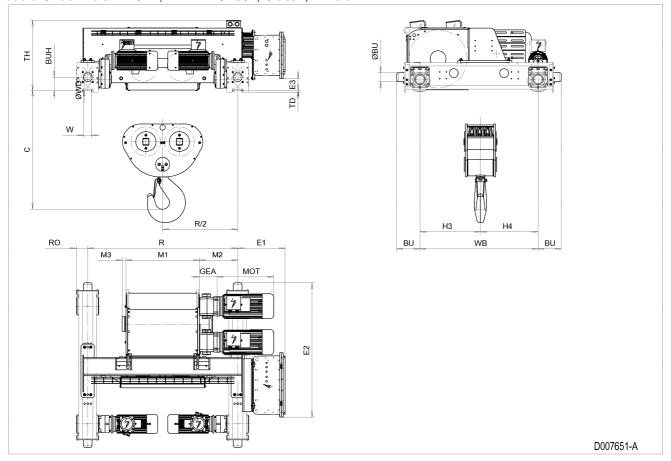

## Trolley Dimensions

| С     | ØWD  | ØBU   | BU    | BUH   | E1    | E2    | E3   | GEA  | H3    | H4    | M3   |
|-------|------|-------|-------|-------|-------|-------|------|------|-------|-------|------|
| 53.31 | 9.84 | 3.94  | 10.31 | 5.91  | 21.19 | 60.07 | 5.22 | 7.91 | 27.05 | 25.71 | 1.73 |
| RO    | TD   | TH    | WB    | W min | W max |       |      |      |       |       |      |
| 5.08  | 0.79 | 31.26 | 52.76 | 2.13  | 3.9   |       |      |      |       |       | 21   |

D007651\_A

252896

Note: Weight calculated with P6 and MF10M motors.

Note: All dimensions in inch.

Note: Standard rail gauges: 66.9, 78.7, 94.5, 106.3, 122, 133.9, 149.6 and 165.4.

Note: M2 and weight calculated with Min R.