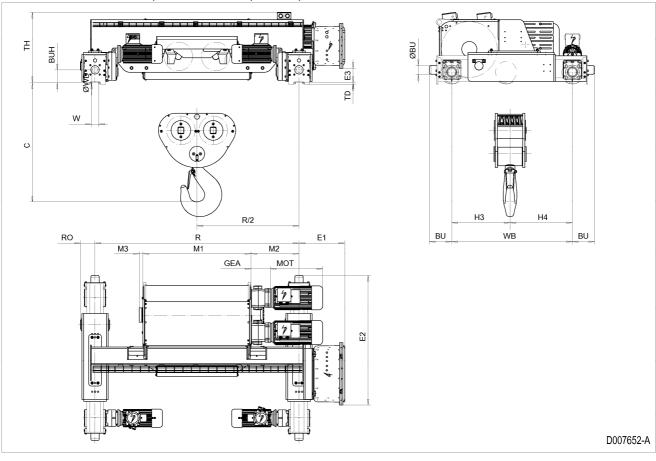

## Motor Dimensions

| Motor       | P6   |  |  |  |  |
|-------------|------|--|--|--|--|
| MOT (inch)  | 21.1 |  |  |  |  |
| Weight (lb) | 190  |  |  |  |  |

| Traveling Dimensio | ons   |
|--------------------|-------|
| Motor              | MF10M |
| Weight (lb)        | 57    |

## **Trolley Dimensions**

| С     | ØWD  | ØBU   | BU    | BUH   | E1    | E2    | E3  | GEA  | H3    | H4    | M3   |
|-------|------|-------|-------|-------|-------|-------|-----|------|-------|-------|------|
| 55.51 | 9.84 | 3.94  | 10.31 | 5.91  | 21.19 | 60.07 | 6.6 | 7.91 | 27.05 | 28.86 | 1.73 |
| RO    | TD   | TH    | WB    | W min | W max |       |     |      |       |       |      |
| 6.81  | 0.79 | 31.38 | 55.91 | 2.13  | 3.9   | 9     |     |      |       |       |      |

D007652\_A 252897

Note: All dimensions in inch.

Note: Weight calculated with P6 and MF10M motors.

Note: Standard rail gauges: 94.5, 106.3, 122, 133.9, 149.6 and 165.4.

Note: M2 and weight calculated with Min R.