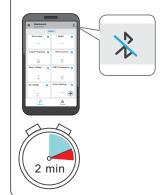

Enable Bluetooth.

Allow location services

Connect TDU-BTA1 Bluetooth dongle. 3 Look up last 6 digits of Bluetooth dongle MAC address.

Enter the licence key.

Switch power on to the crane. Pairing must be done within 2 minutes.