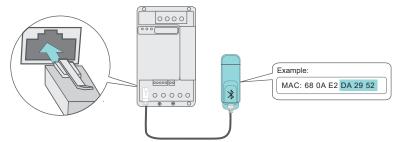

Enable Bluetooth.

Allow location services

Connect TDU-BTA1 Bluetooth dongle. 3 Look up last 6 digits of Bluetooth dongle MAC address.

Enter the licence key.

Switch power on to the crane. Pairing must be done within 2 minutes.