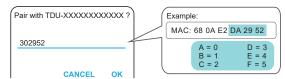

5

Pairing the device.

Tap "Pair New Dongle".

Choose the device to be paired.

Tap "Pair" and enter pairing code. Tap "OK".

Enter name of the Bluetooth dongle and Save.

Wait until connection is established and Dashboard is shown.