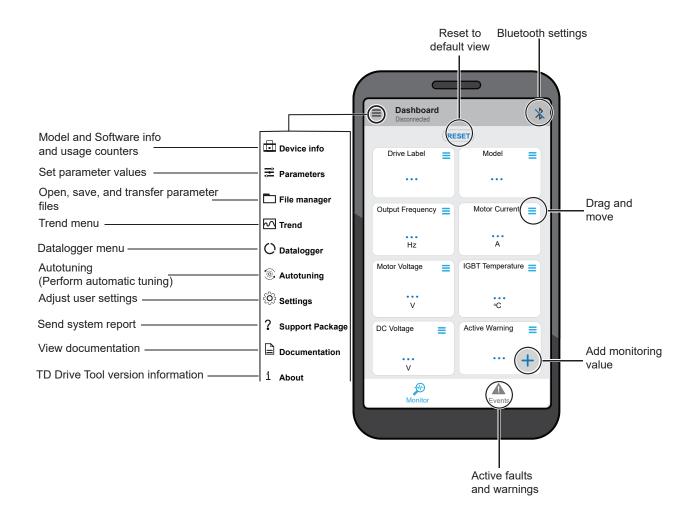

bile network connection is available when establishing connection to Bluetooth dongle for the first time.

Enable Bluetooth.



Allow location services



Connect TDU-BTA1 Bluetooth dongle. 3 Look up last 6 digits of Bluetooth dongle MAC address.







Enter the licence key.



Switch power on to the crane. Pairing must be done within 2 minutes.



5

Pairing the device.



Tap "Pair New Dongle".

Choose the device to be paired.

Tap "Pair" and enter pairing code. Tap "OK".



Enter name of the Bluetooth dongle and Save.

Wait until connection is established and Dashboard is shown.

Tap Parameters from menu. Enter value 7 for User Role Key.

NOTE: After pairing the dongle, it can be found under "Paired dongles".

Page 1/2 | DOC720955/3 | 26 May 2021



## B) Main features of application